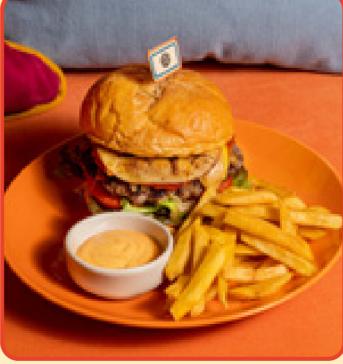

Jambalaya Sandwich ⓒ ⑨ 370₀ Roasted back bacon served with roasted vegetables, Iberico sausage, free range chicken and spicy dressing

12 1960 sandwich (G) (D) Chicken ragout served on home baked brioche bread, cheddar cheese and caramelized onion