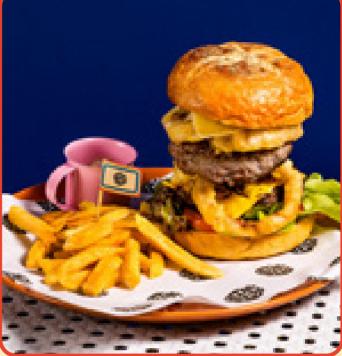

# AMERICAN

7

**250**₿

Buffalo Wings (SP) (C) Free range chicken wings marinated with Cajun Picante salsa and honey BBQ sauce

**66 Burger (G)** Double beef pattie (120g) served with crispy onion rings, Brie cheese and black truffle sauce