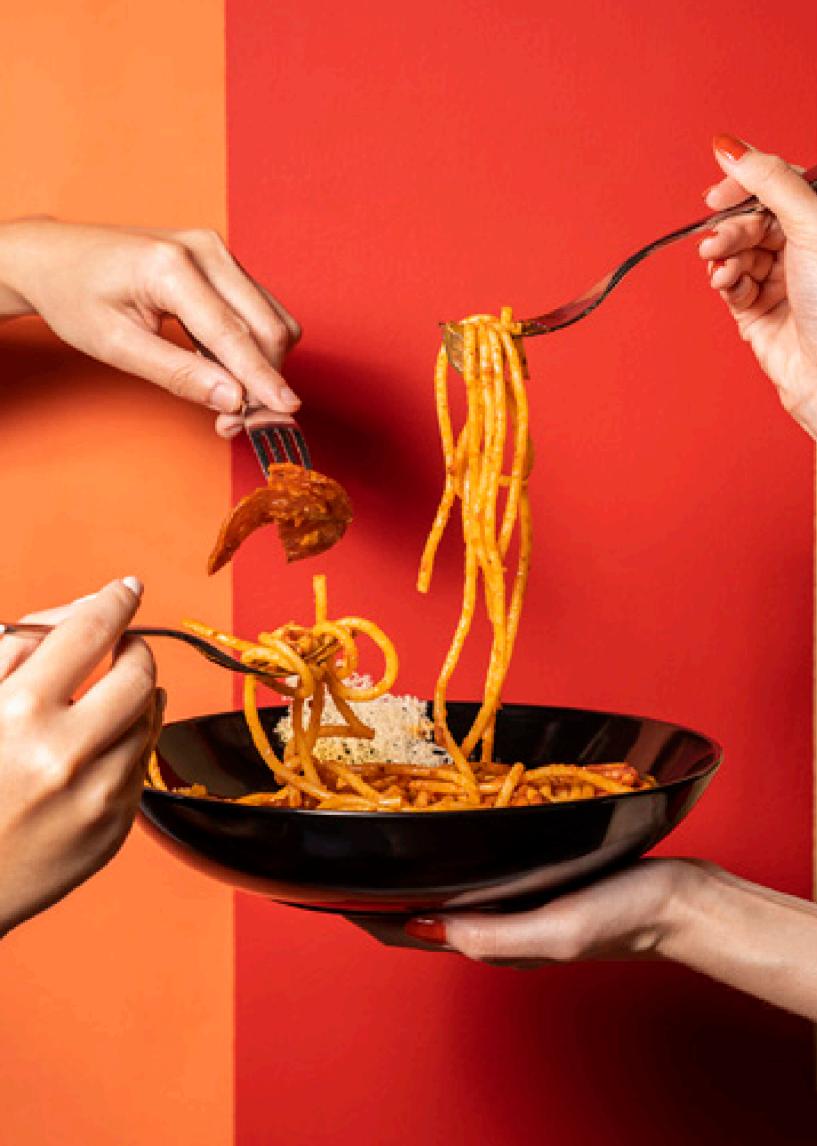

# ITALIAN

Bucatini all Amatriciana ( D Bucatini pasta served with tangy tomato sauce with rich guanciale & pepperoncini 300 Vongole ( ) ( ) Black angel hair pasta with fresh clams & white wine butter sauce and twist with bird eye chili