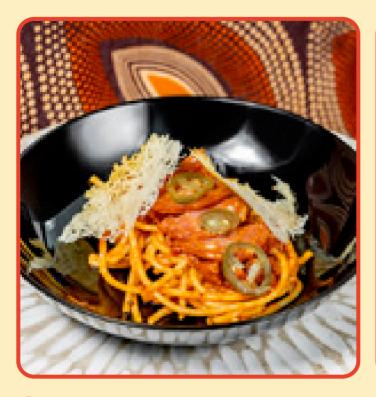

# ITALIAN

Bucatini all Amatriciana ( D Bucatini pasta served with tangy tomato sauce with rich guanciale & pepperoncini 300 Vongole ( ) ( ) Black angel hair pasta with fresh clams & white wine butter sauce and twist with bird eye chili

I6 Gorgonzola Pasta ⓒ D N 330₅
Penne pasta served with creamy gorgonzola sauce, walnut and organic eggs

**340**₿