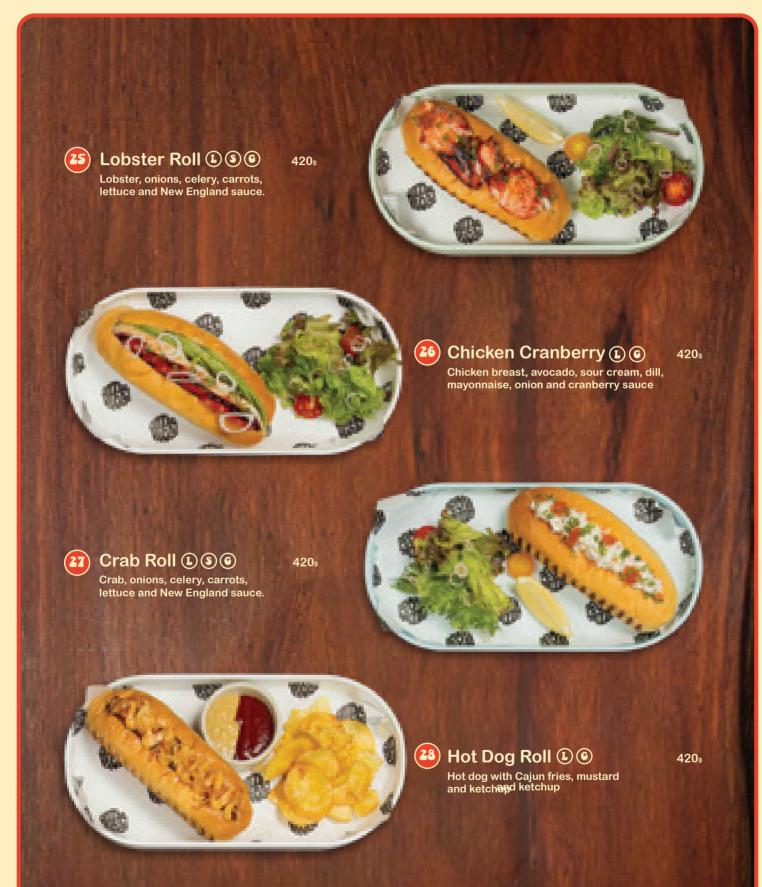

## ROLLS

**250**8

Asparagus Guacamole, wasabi and raspberry

**F**3

**250**8

**16 Beef Roasted** Tataki Roasted, cheese, coriander and chimichurri

Salmon Gravlax Gravlax, cucumber, Tzatziki sauce and caper **250** ß