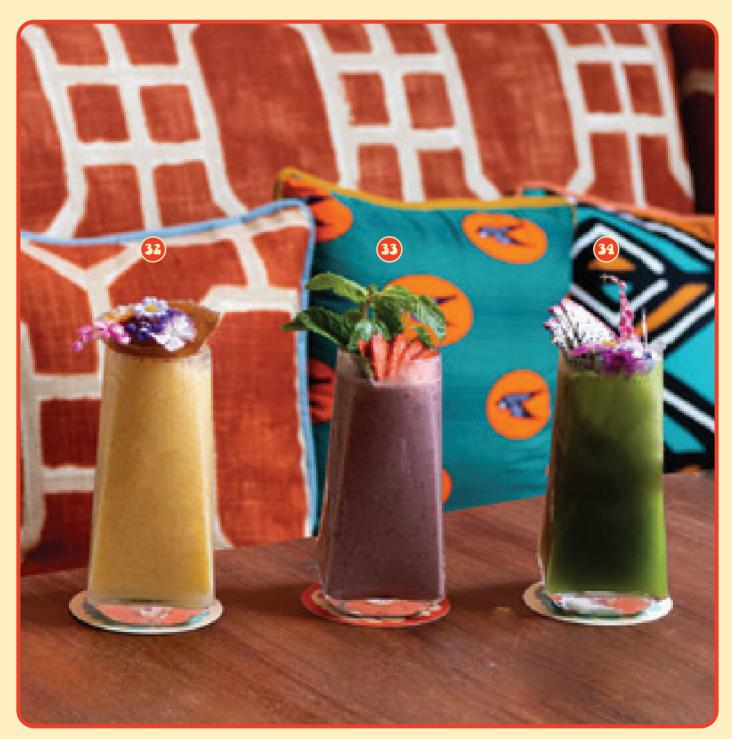

# **SMOOTHIES**

| 32 | Rally to the Dawn<br>Mango, Passion fruit, Pineapple, Lychee, Yogurt | <b>170</b> ₿ |
|----|----------------------------------------------------------------------|--------------|
| 33 | Autum Drift<br>Acai, Mixed Berry, Banana, Maple Syrup, Yogurt        | <b>220</b> ₿ |
| 39 | Green Stop<br>Apple, Pineapple, Spinach, Lemon, Dragonfruit, Honey   | <b>170</b> 8 |