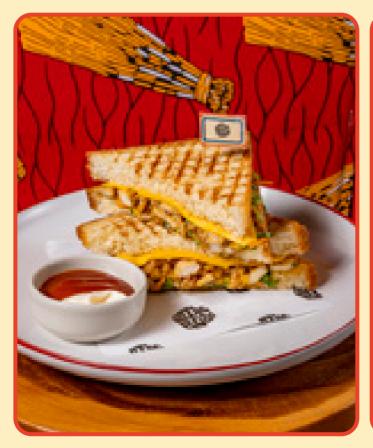

Jambalaya Sandwich ⓒ ⑨ 370₀ Roasted back bacon served with roasted vegetables, Iberico sausage, free range chicken and spicy dressing

12 1960 sandwich (G) (D) Chicken ragout served on home baked brioche bread, cheddar cheese and caramelized onion

300: 13 Chorizo Sandwich (G) (D) (N) Chorizo sandwich served with Neapolitan sauce rocket leaf and brie cheese