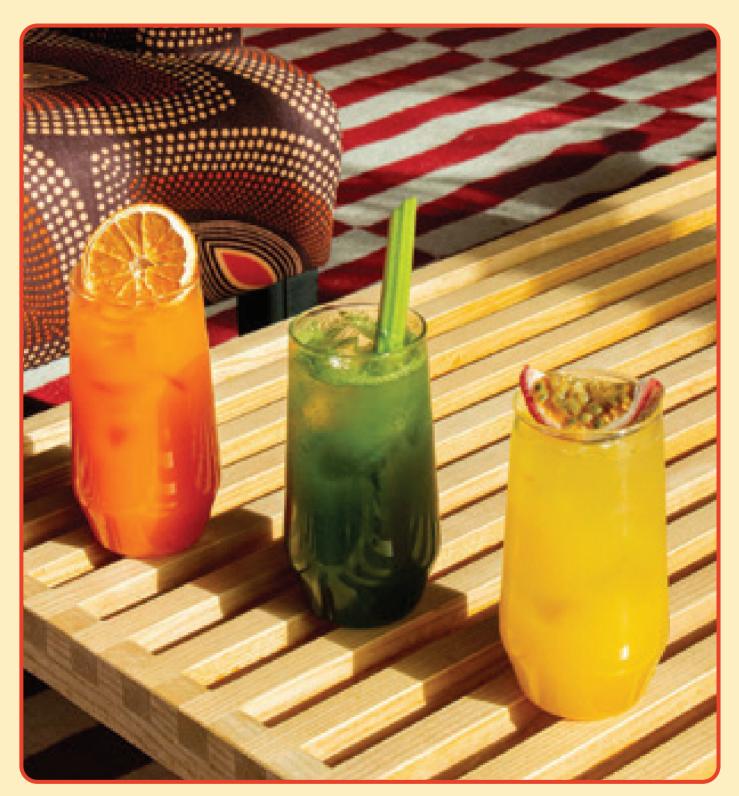

# **SMOOTHIES**

| 32 | Rally to the Dawn<br>Mango, Passion fruit, Pineapple, Lychee, Yogurt | <b>170</b> ₿ |
|----|----------------------------------------------------------------------|--------------|
| 33 | Autum Drift<br>Acai, Mixed Berry, Banana, Maple Syrup, Yogurt        | <b>220</b> ₿ |
| 39 | Green Stop<br>Apple, Pineapple, Spinach, Lemon, Dragonfruit, Honey   | <b>170</b> 8 |

# FRESH JUICE

| 65 | Young Coconut                                 | <b>90</b> ₿ |
|----|-----------------------------------------------|-------------|
| 66 | Watermelon<br>300 ml. Cold pressed watermelon | <b>90</b> 8 |
| 67 | Orange<br>300 ml. Cold pressed orange         | <b>90</b> 8 |

# **COLD PRESS**

| 68 Orange Cold Pressed<br>Carrot, Orange, Ginger, Watermelon            | <b>90</b> 8 |
|-------------------------------------------------------------------------|-------------|
| 69 Yellow Cold Pressed<br>Pineapple, Passionfruit, Apple, Tumeric, Mint | <b>90</b> 8 |
| <b>70</b> Green Cold Pressed<br>Spinach Celery Apple Cucumber Lemon     | <b>90</b> 8 |