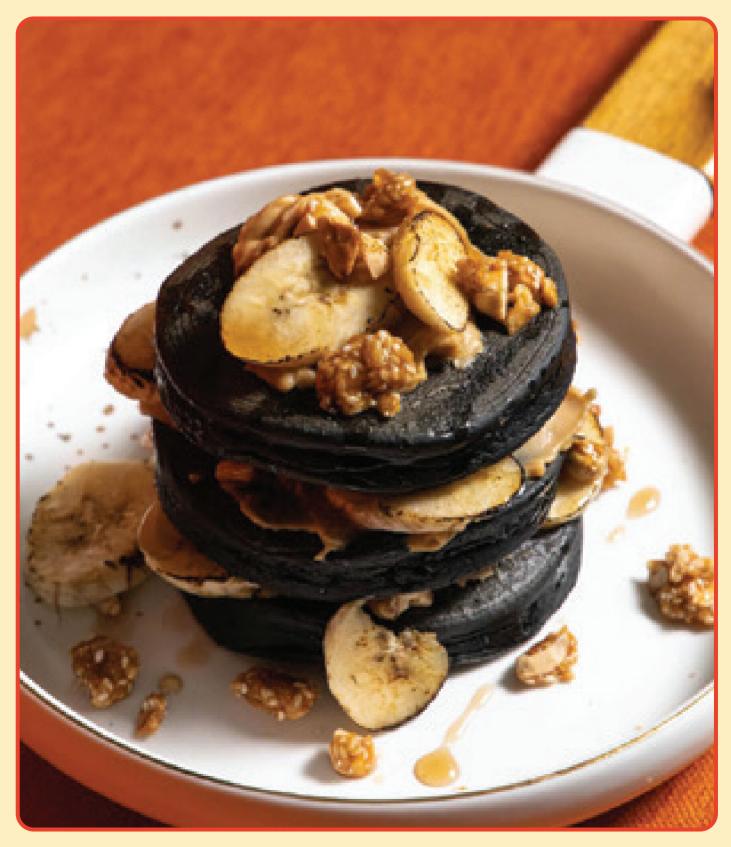

### **18** Sweet Charcoal Stax

Charcoal Pancakes with Caramelized Grilled Banana, Peanut Butter Sauce and Candied Peanut