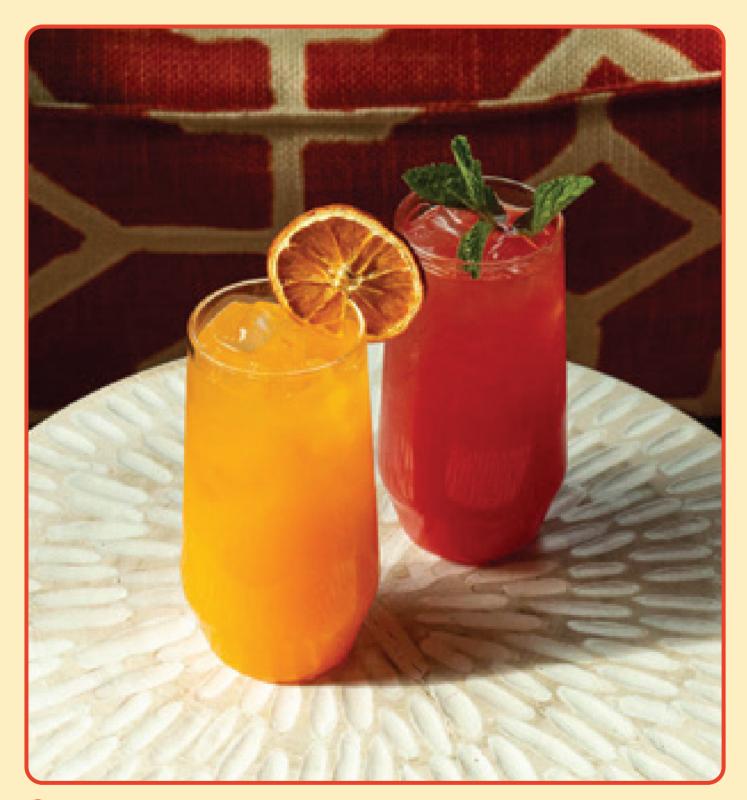

# FRESH JUICE

| 65 | Young Coconut                                 | <b>90</b> ₿ |
|----|-----------------------------------------------|-------------|
| 66 | Watermelon<br>300 ml. Cold pressed watermelon | <b>90</b> 8 |
| 67 | Orange<br>300 ml. Cold pressed orange         | <b>90</b> 8 |

# **COLD PRESS**

| 68 Orange Cold Pressed<br>Carrot, Orange, Ginger, Watermelon            | <b>90</b> 8 |
|-------------------------------------------------------------------------|-------------|
| 69 Yellow Cold Pressed<br>Pineapple, Passionfruit, Apple, Tumeric, Mint | <b>90</b> 8 |
| <b>70</b> Green Cold Pressed<br>Spinach Celery Apple Cucumber Lemon     | <b>90</b> 8 |