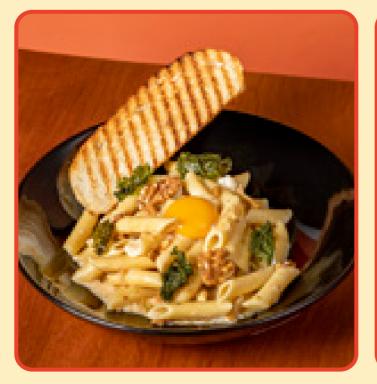

I6 Gorgonzola Pasta ⓒ D N 330₅
Penne pasta served with creamy gorgonzola sauce, walnut and organic eggs

**340**₿