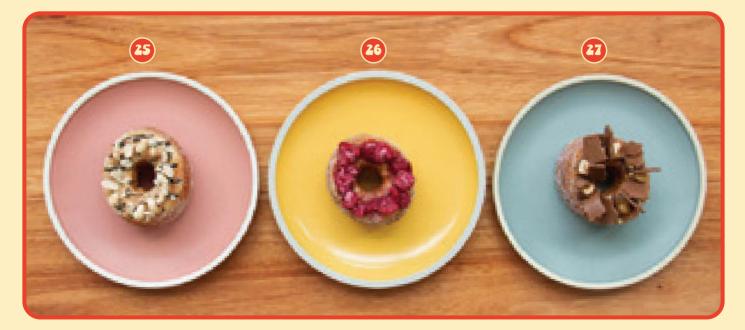

### CROISSANTS & CRONUTS

| -  | Almond    | <b>130</b> 8 |
|----|-----------|--------------|
| -  | Chocolate | <b>130</b> 8 |
| 24 | Plain     | <b>80</b> 8  |

| 25 | Peanut Butter | <b>130</b> 8 |
|----|---------------|--------------|
| 26 | Raspberry     | <b>130</b> 8 |
| 27 | Nutella       | <b>130</b> ₿ |