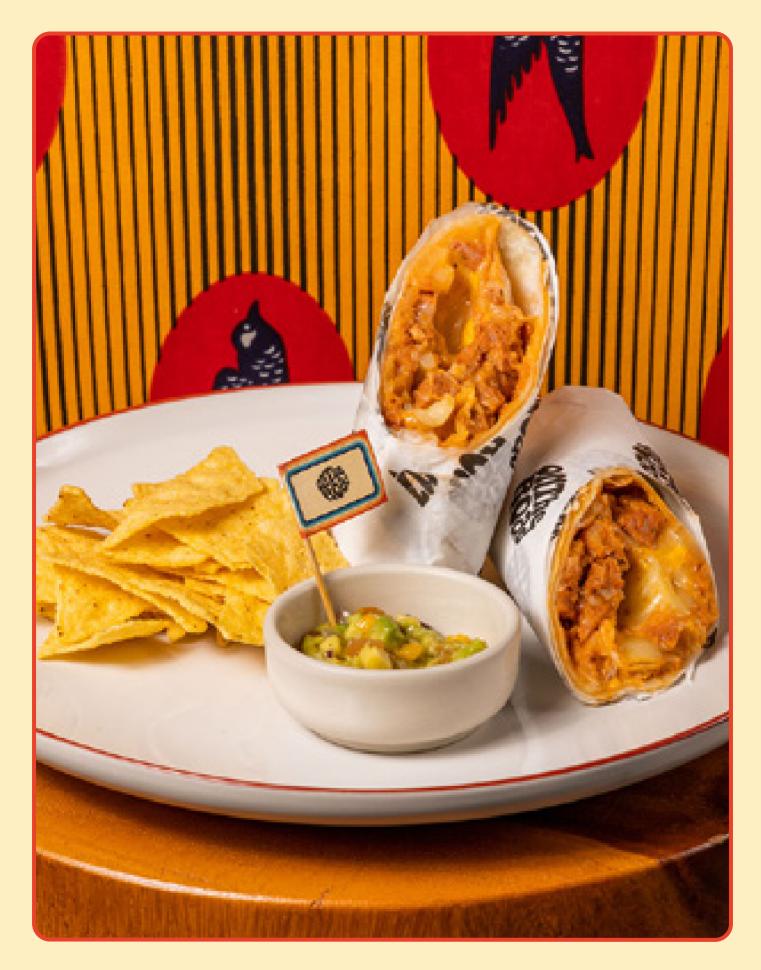

### Smoky Chorizo Burritos D

5

Smoky chorizo served with tortilla wrap, potato paste, cheddar cheese and roasted onions