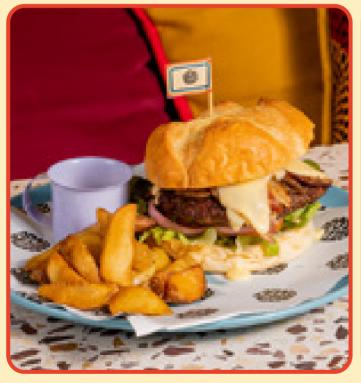

### 430 Deluxe Burger 🕲 D

100% Wagyu beef burger pattie (180g) caramelized onion, Iberico sausage, smoked cheddar and spicy mayo sauce **510**<sub>₿</sub>

**420**<sub>B</sub>

10 Go Reuben ⓒ D 450₅ Rey bread, sauerkraut, 48 hours slow cooked beef pastrami, gruyere cheese, potato wedges and Russian dressing