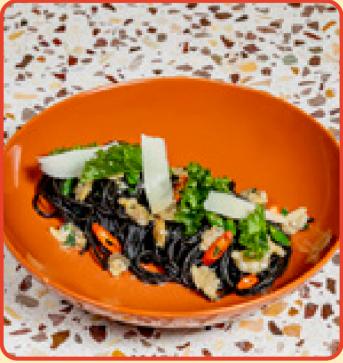

# ITALIAN

Bucatini all Amatriciana ( D Bucatini pasta served with tangy tomato sauce with rich guanciale & pepperoncini 300 Vongole ( ) ( ) Black angel hair pasta with fresh clams & white wine butter sauce and twist with bird eye chili