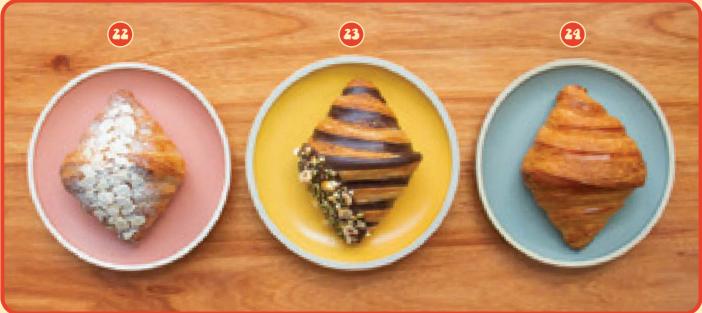

### CROISSANTS & CRONUTS

| -  | Almond    | <b>130</b> 8 |
|----|-----------|--------------|
| -  | Chocolate | <b>130</b> 8 |
| 24 | Plain     | <b>80</b> 8  |

| 25 | Peanut Butter | <b>130</b> 8 |
|----|---------------|--------------|
| 26 | Raspberry     | <b>130</b> 8 |
| 27 | Nutella       | <b>130</b> ₿ |