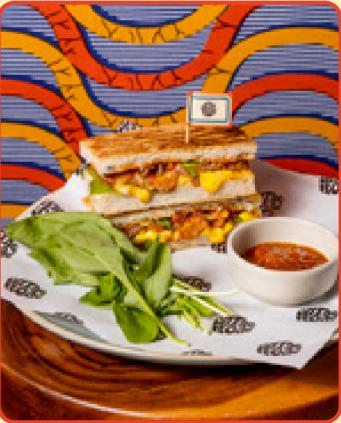

Jambalaya Sandwich ⓒ ⑨ 370₀ Roasted back bacon served with roasted vegetables, Iberico sausage, free range chicken and spicy dressing

12 1960 sandwich (G) (D) Chicken ragout served on home baked brioche bread, cheddar cheese and caramelized onion

300: 13 Chorizo Sandwich (G) (D) (N) Chorizo sandwich served with Neapolitan sauce rocket leaf and brie cheese