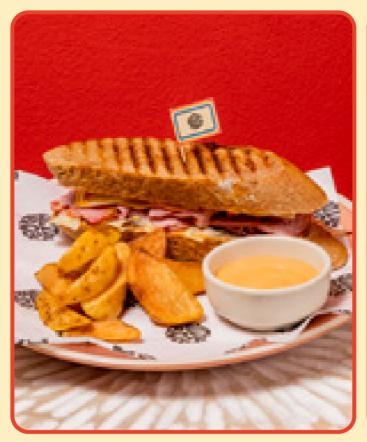

300: 13 Chorizo Sandwich (G) (D) (N) Chorizo sandwich served with Neapolitan sauce rocket leaf and brie cheese