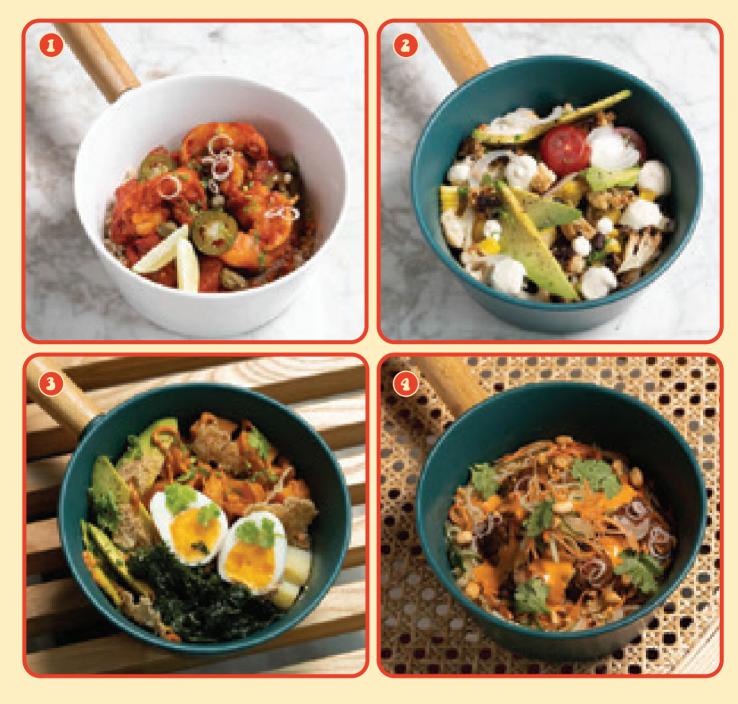

### HEALTHY BOWLS

Spicy Shrimp Veracruz Shrimp, mini peppers, cherry tomatoes, pickled Jalapeños, capers and golden raisins

3 Chipotle Tahini Bowl

Sweet potatoes, kale, avocado, eggs, tahini and chipotles sauce