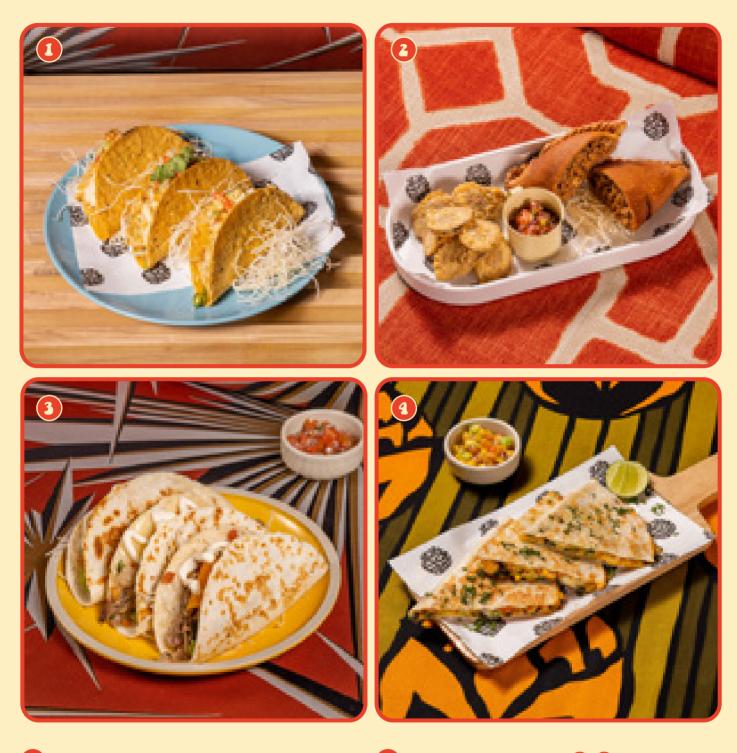

## MEXICAN

Street Tacos D Chicken tacos served with humita, mozzarella di bufala cheese and Sriracha pineapple spread

1

3 Orange Duck Carnitas Duck confit on tortilla, jalapeno salsa and orange 290 Federal Empanadas () D Spicy chicken ragout with habanero chili served with banana plantan & pico de gallo

**380**₿

350 Chicken Quesadillas Served with chipotle relish, mozzarella cheese and mango salsa

### Smoky Chorizo Burritos D

5

Smoky chorizo served with tortilla wrap, potato paste, cheddar cheese and roasted onions