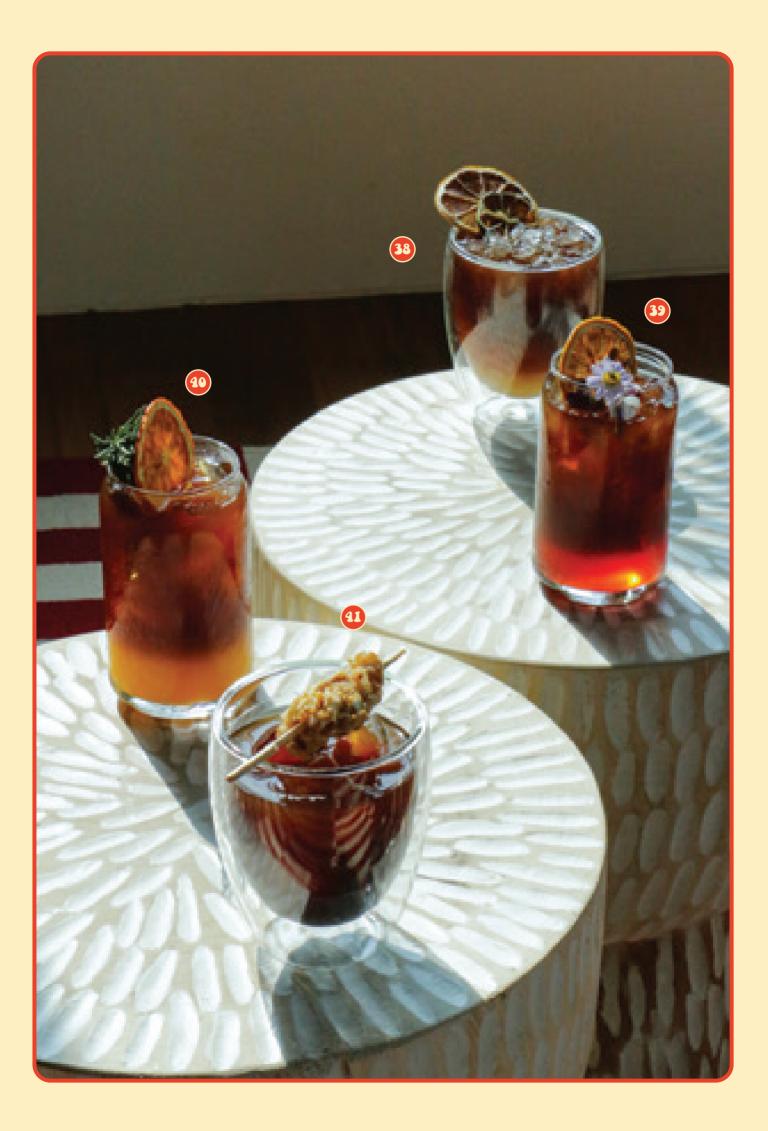

### OTR COCKTAILS

Casa de Veracruz Tequila, Luxardo, Butterfly Pea Pepper cordial, Lime, Chilli

**22** Let's Sober up Vodka, Tomato, Lime, Dill, Roasted rice, chilli

**220**8

Wicked Garden Gin, Rose, Cream de violet, Acid Solution

**220**8

**220**8

**Running Down The Hill**<br/>Rum, Mint, Nutmeg cinnamon syrup, Lime, Ginger Ale2208

### CLASSIC COCKTAILS

**220**8

**South Side** 

Gin, Lime, Simple Syrup, Mint

**26** El Diablo Tequila, Cream de Casis, Ginger beer

Planter's Punch2208Plantation Dark Rum, Lime, Grenadine, sugar, bitter

**220**8