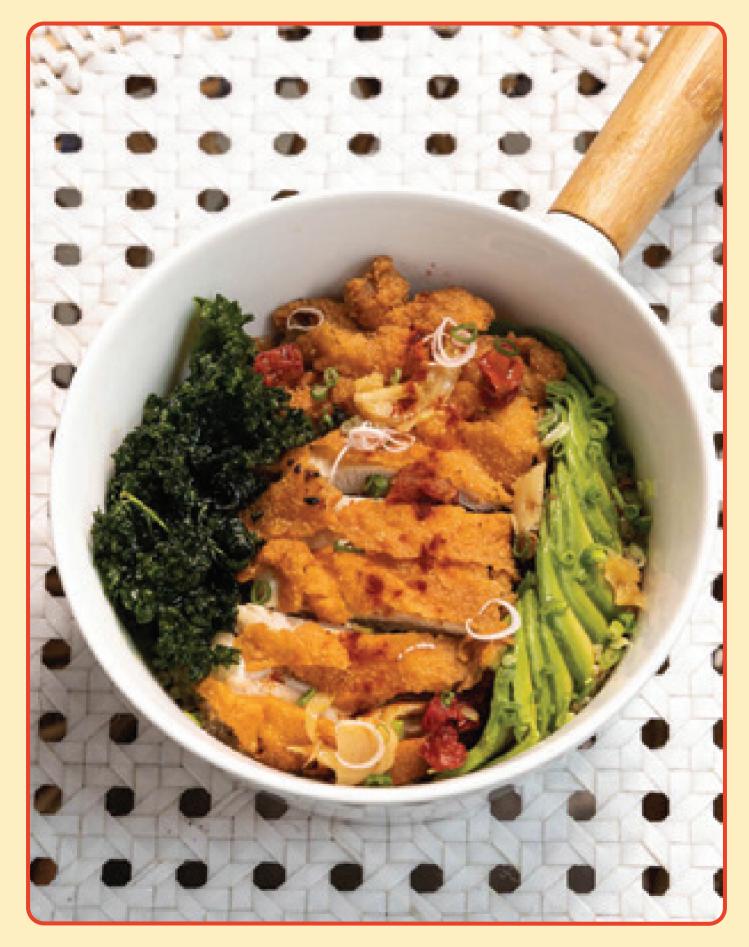

### Banh Mi Bowl

Grounded pork, lemongrass, carrots, quinoa, herbs, peanut, spicy mayo with chili paste

**5** Marinated Kale Chicken Bowl chicken, quinoa, kale, sundried tomatoes, avocado, garlic and lemon