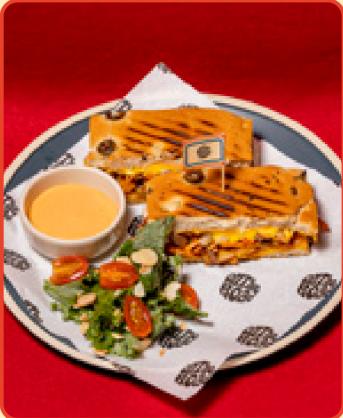

Jambalaya Sandwich ⓒ ⑨ 370₀ Roasted back bacon served with roasted vegetables, Iberico sausage, free range chicken and spicy dressing

12 1960 sandwich (G) (D) Chicken ragout served on home baked brioche bread, cheddar cheese and caramelized onion

300: 13 Chorizo Sandwich (G) (D) (N) Chorizo sandwich served with Neapolitan sauce rocket leaf and brie cheese