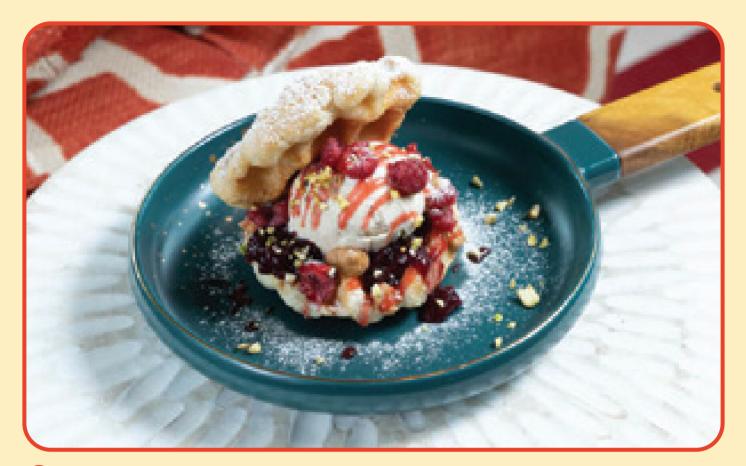

### PB & J Croffles Sandwich

19

**250**8

Homemade Freshly Baked Croffle, Peanut Butter Ice Cream, Chantilly Cream, Berry Compote, Peanut Butter Sauce, Strawberry Jam, Fresh Raspberry, Pistachio Nut, Icing Sugar