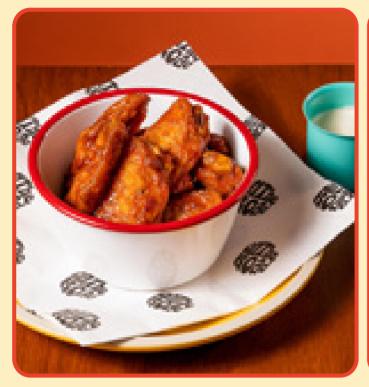

# AMERICAN

7

**250**₿

Buffalo Wings (SP) (C) Free range chicken wings marinated with Cajun Picante salsa and honey BBQ sauce

**66 Burger (G)** Double beef pattie (120g) served with crispy onion rings, Brie cheese and black truffle sauce