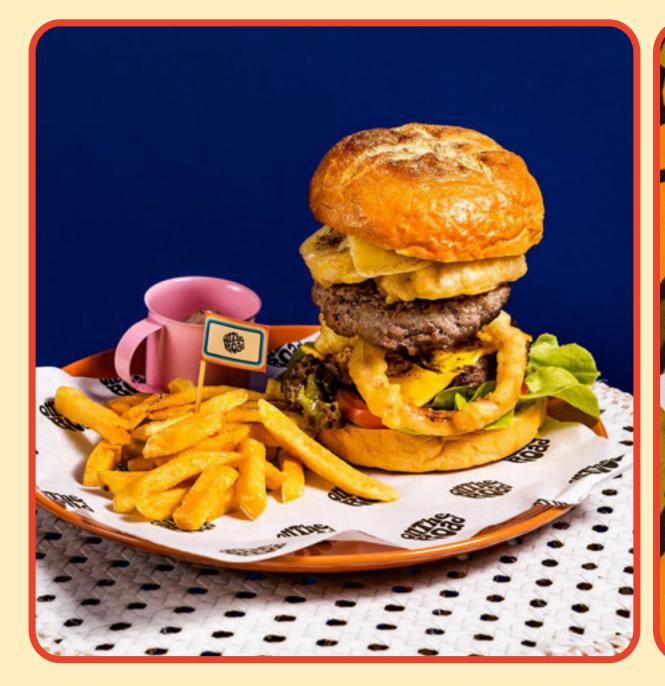

66 Burger Double beef patties (120g) served with onion ring, Brie Cheese, black truffle sauce and French fries

Served with Chipotle Relish, Mozzarella cheese and mango salsa 300