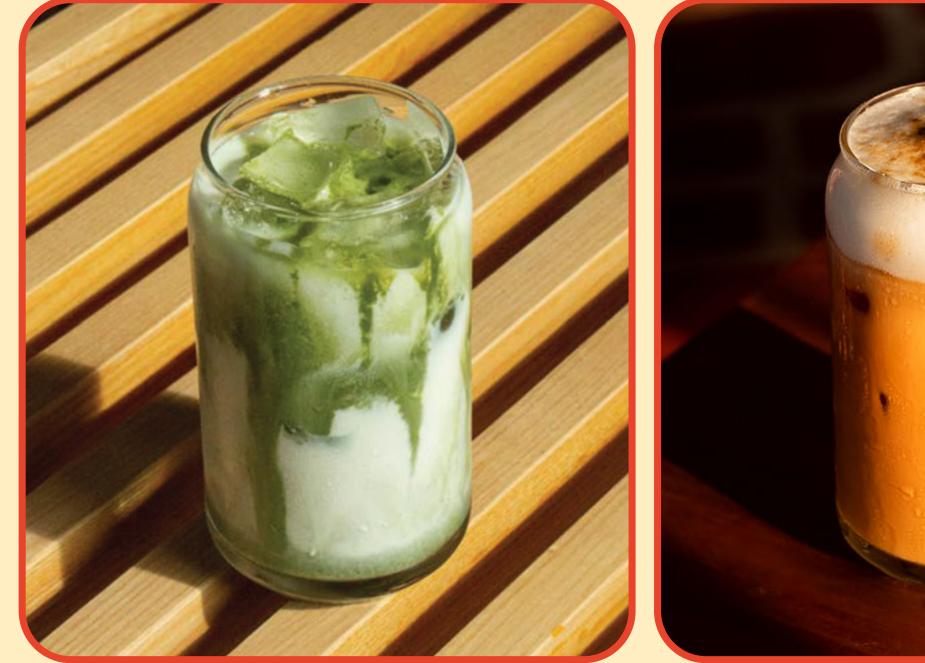

# SIGNATURE TEA

#### Matcha Latte

Matcha, simple syrup, milk

#### 120 **Thai Iced Tea** Thai tea, condensed milk, milk

**Shiso Yuzu** Oolong, passion fruit, Yuzu, Shizo

120 **Road to Rainbow** Rainbow blend, watermelon, pineapple, bitter

120