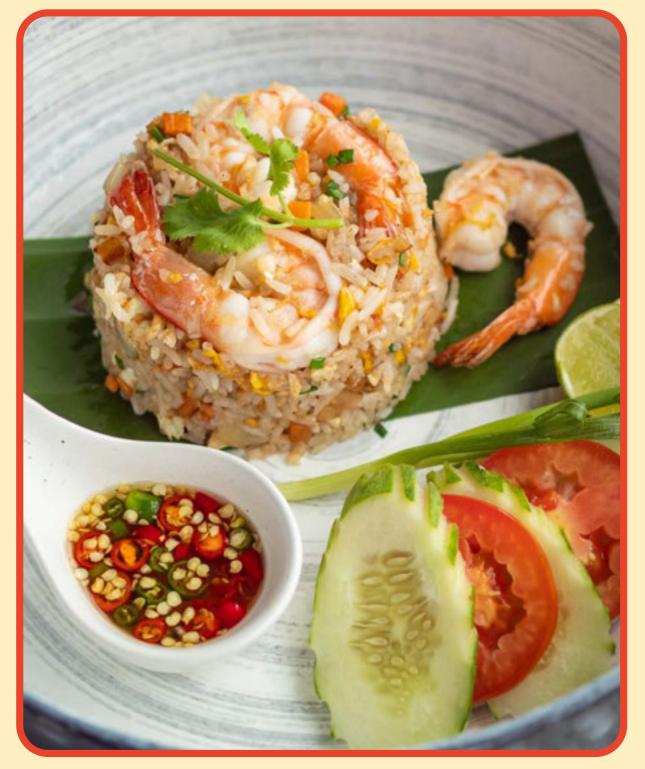

#### Tom Yum Fried Rice (3)

Fried rice with chili paste, lemongrass, mushroom with seafood

**260** 

340

250

340

**Fried Rice** 

Stir-Fried Rice & Basil (© (S)