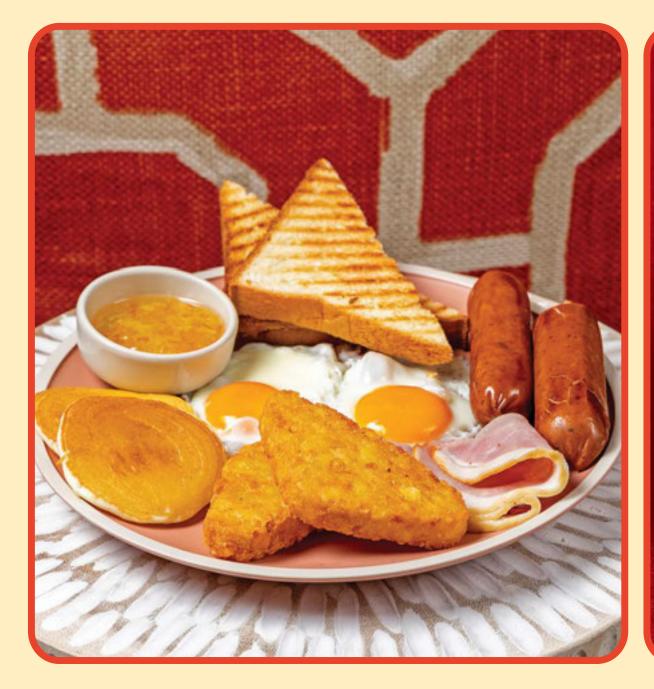

#### The Hangover 👳

Pork sausage, toasted Brioche, ham, back bacon, hashbrowns, butter pancake with choice of maple syrup or orange marmalade and organic fried egg 330