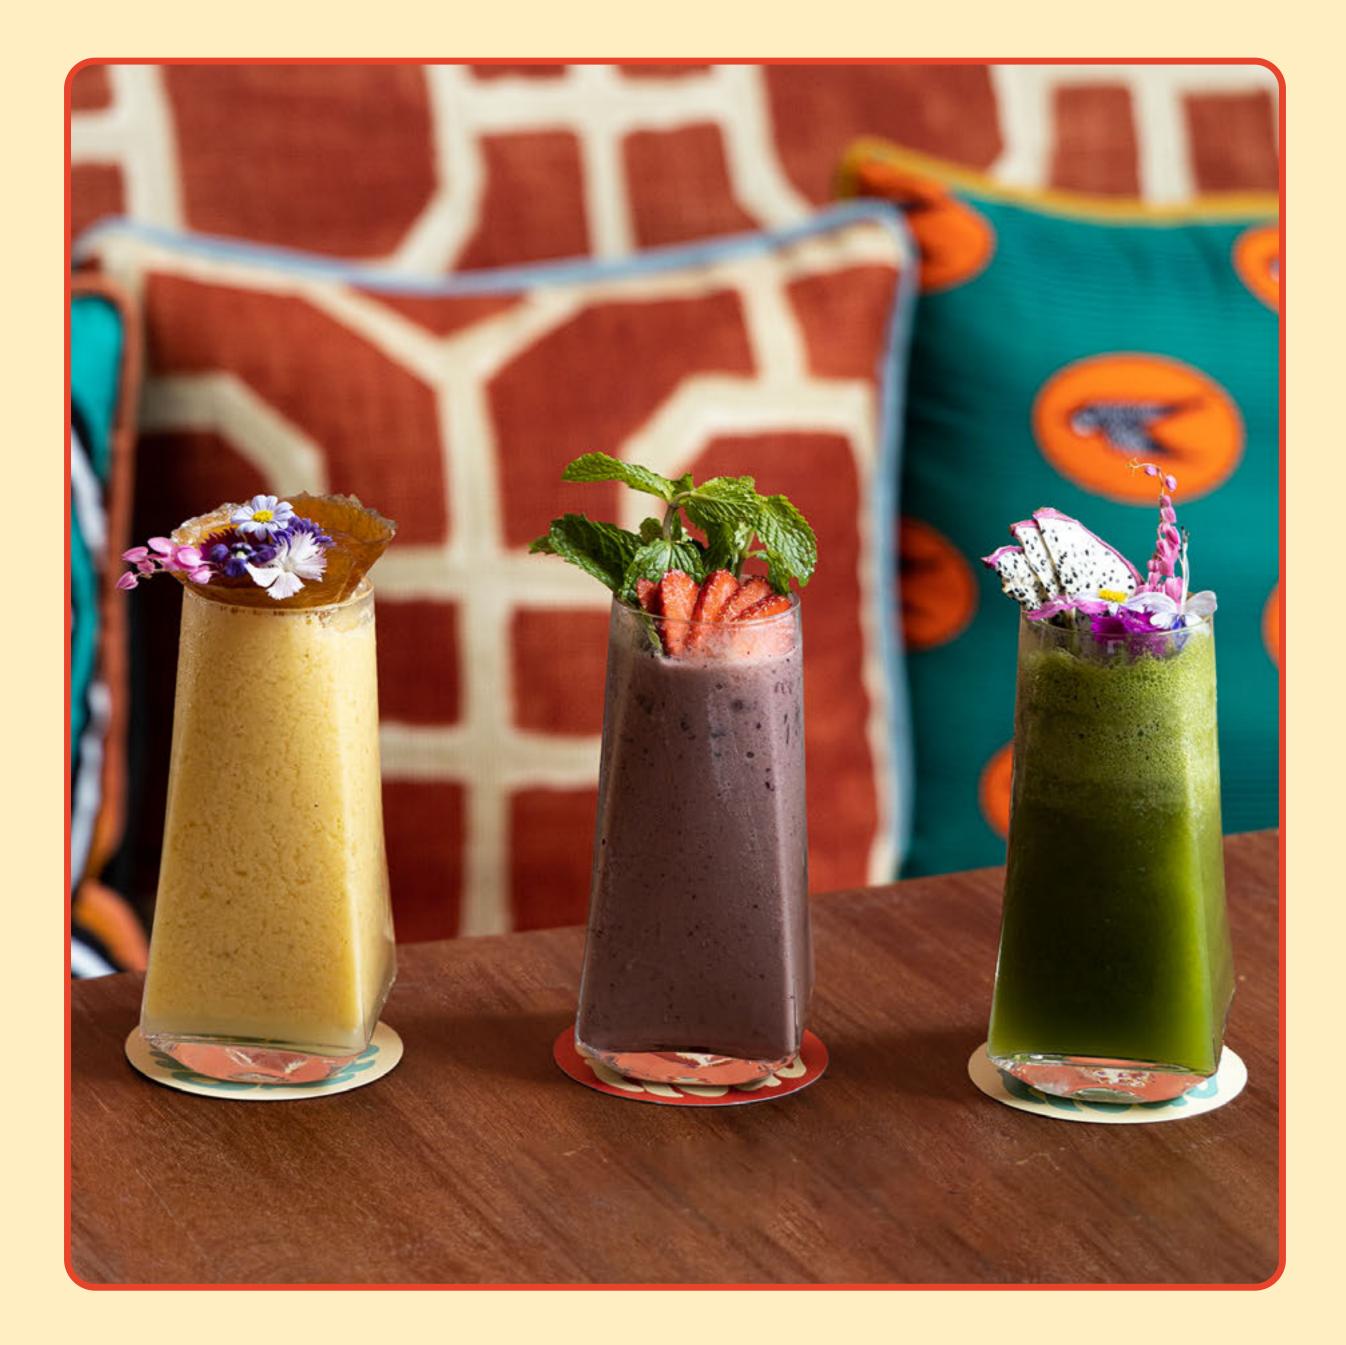

| Rally to the Dawn<br>Mango, passion fruit, pineapple, lychee, yogurt | 170 |
|----------------------------------------------------------------------|-----|
| Autum Drift<br>Acai, mixed berry, banana, maple syrup, yogurt        | 220 |
| Green Stop                                                           | 170 |

Apple, pineapple, spinach, lemon, dragon fruit, honey