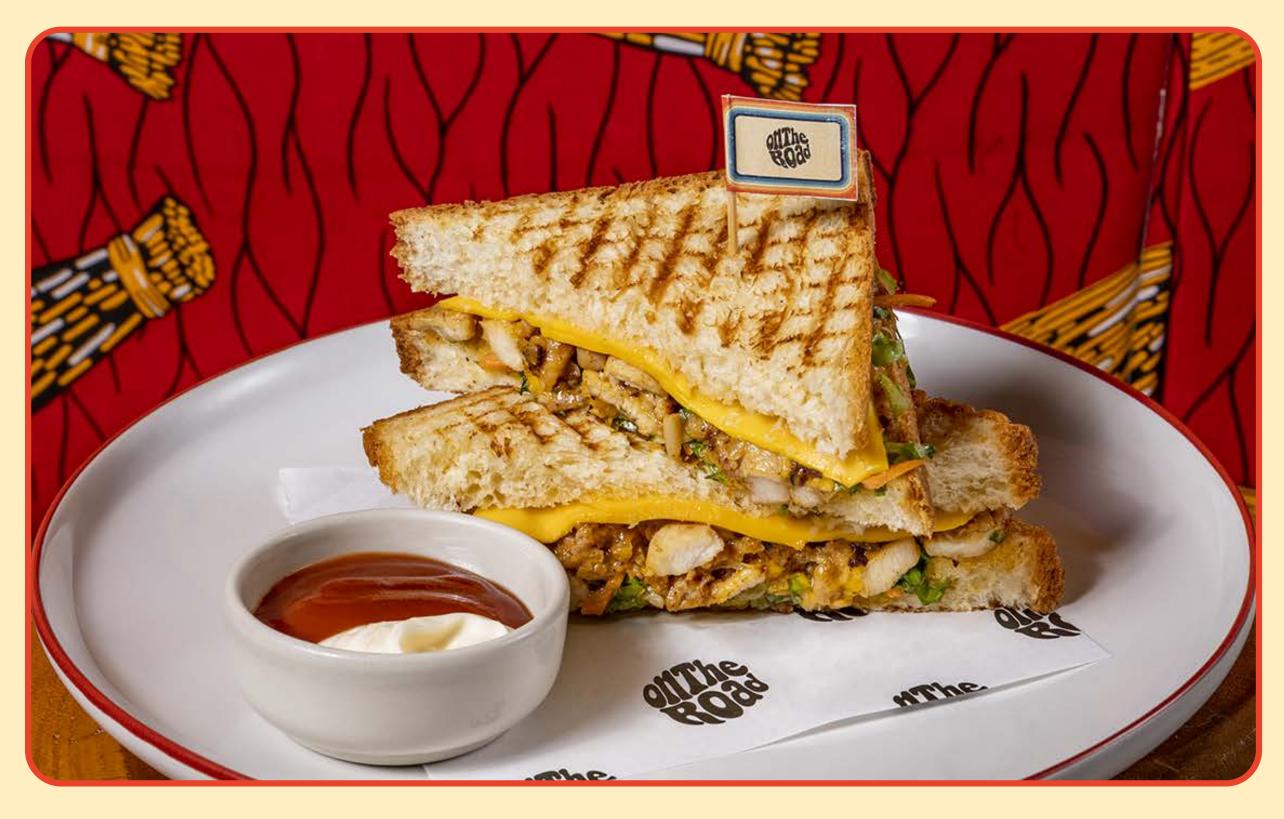

## FOODTRUCK

Street Tacos (D)

290 Buffalo Wings (SP) (G)

Chicken tacos served with Humita, Mozzarella di Bufala cheese and Sriracha pineapple spread

Free range chicken wings marinated with Cajun Picante salsa and honey BBQ sauce