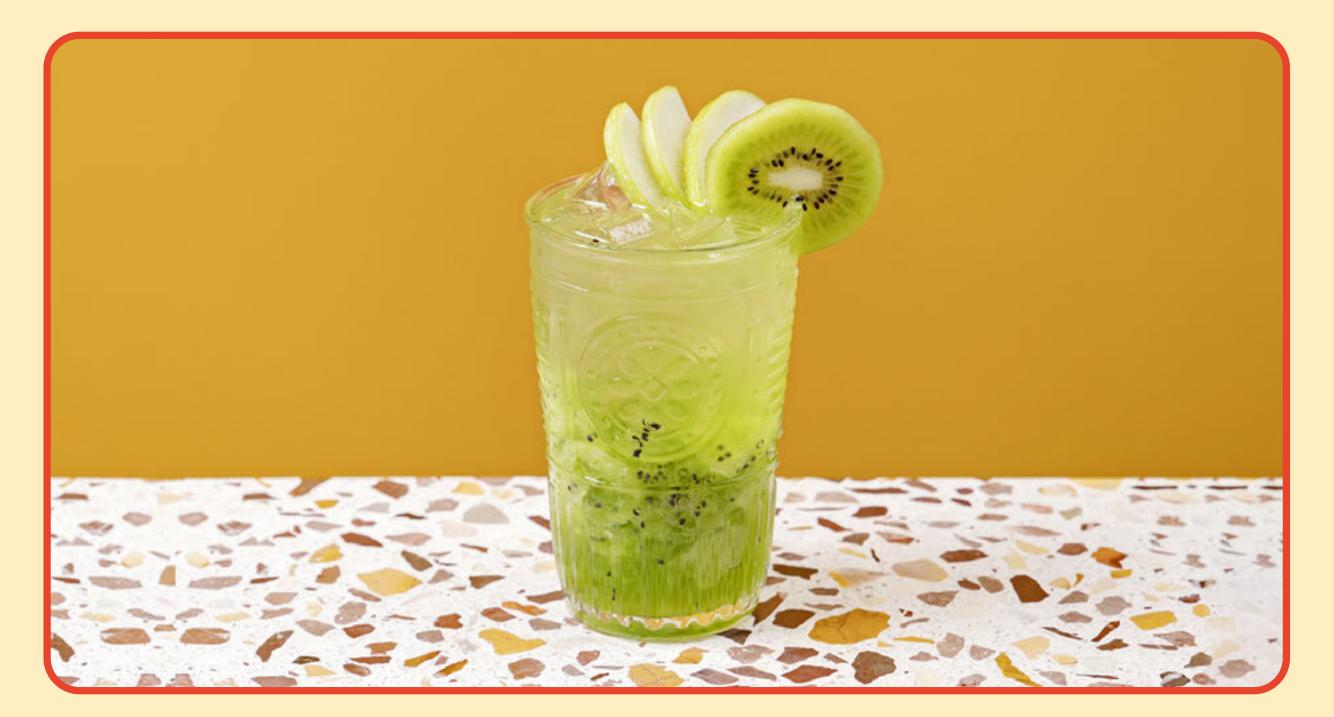

#### The Quick Kiwi

Fresh kiwi, Monin kiwi syrup, agave syrup, fresh lime juice, soda water