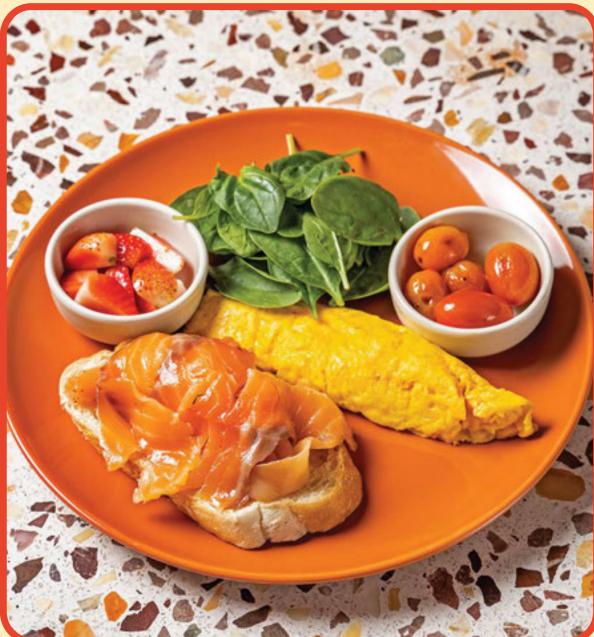

#### $\sim$

Thai herb sausage, sourdough, spin omelette, smoked back bacon, baked heirloom tomato, smoked salmon and kale Smoked salmon, baby spinach, sourdough, baked heirloom tomato, strawberry and organic egg your way (fried egg, scramble or omelette)