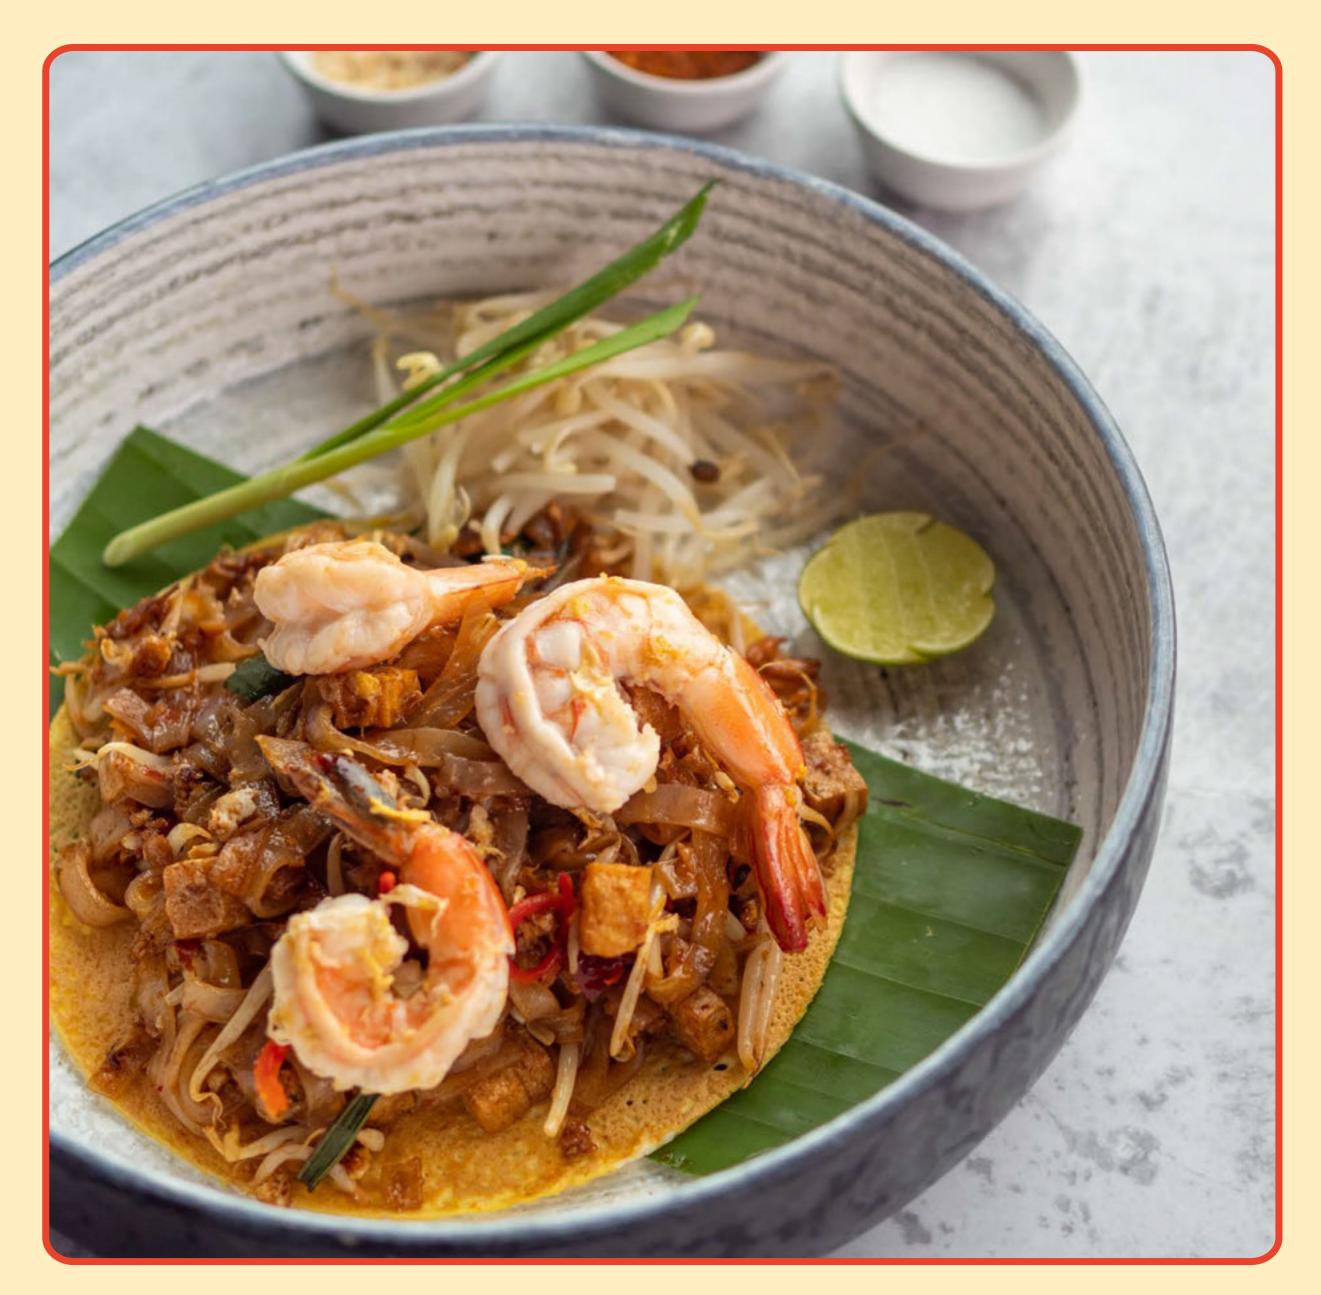

#### Pad Thai 🕲 🕲

Chan rice noodle, white prawns, bean sprout, peanut, tamarind sauce