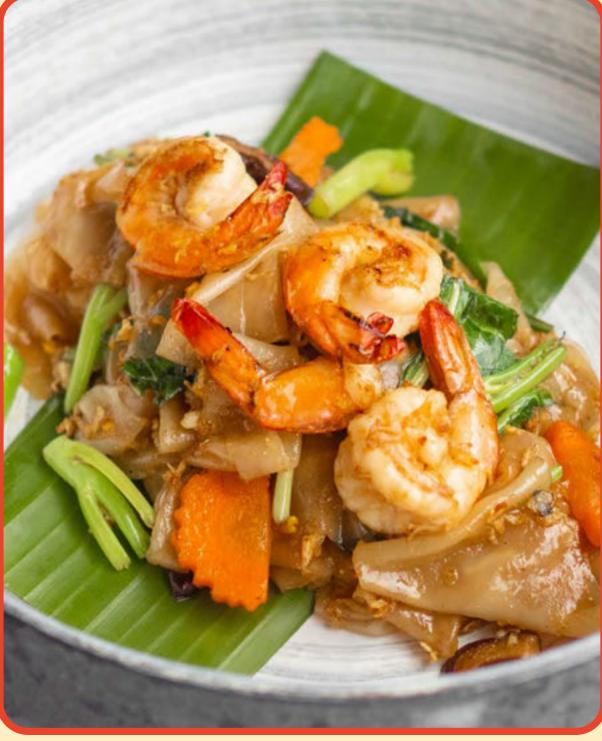

#### Pad Thai 🕲 🕲

Chan rice noodle, white prawns, bean sprout, peanut, tamarind sauce