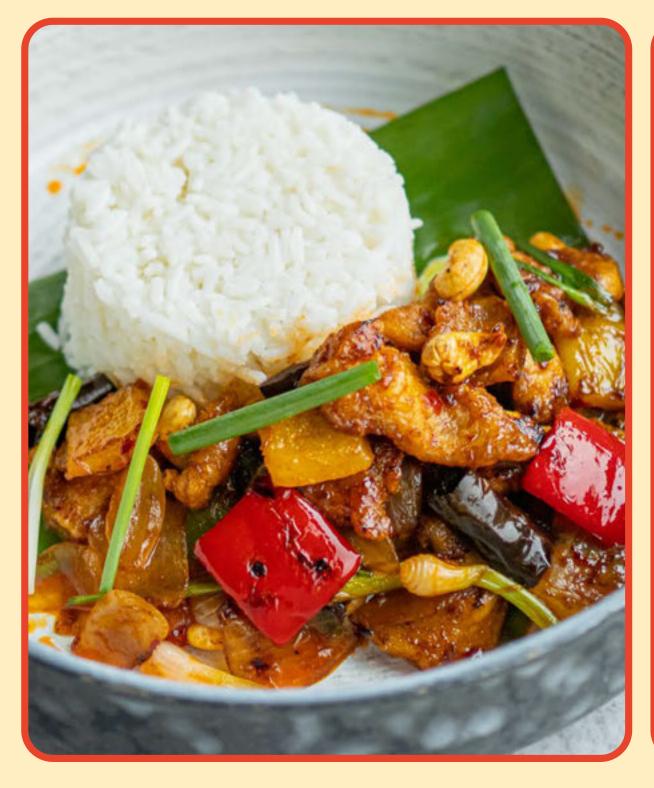

#### Chicken Cashew Nuts 🗷 🕥

Stir-fried chicken, cashew nuts, bell pepper, chili and scallion

310 Phad Si-Eiw <sup>©</sup> <sup>S</sup>

Wok rice noodle with soya sauce, egg and baby kale Choice of : Chicken or pork Beef or seafood