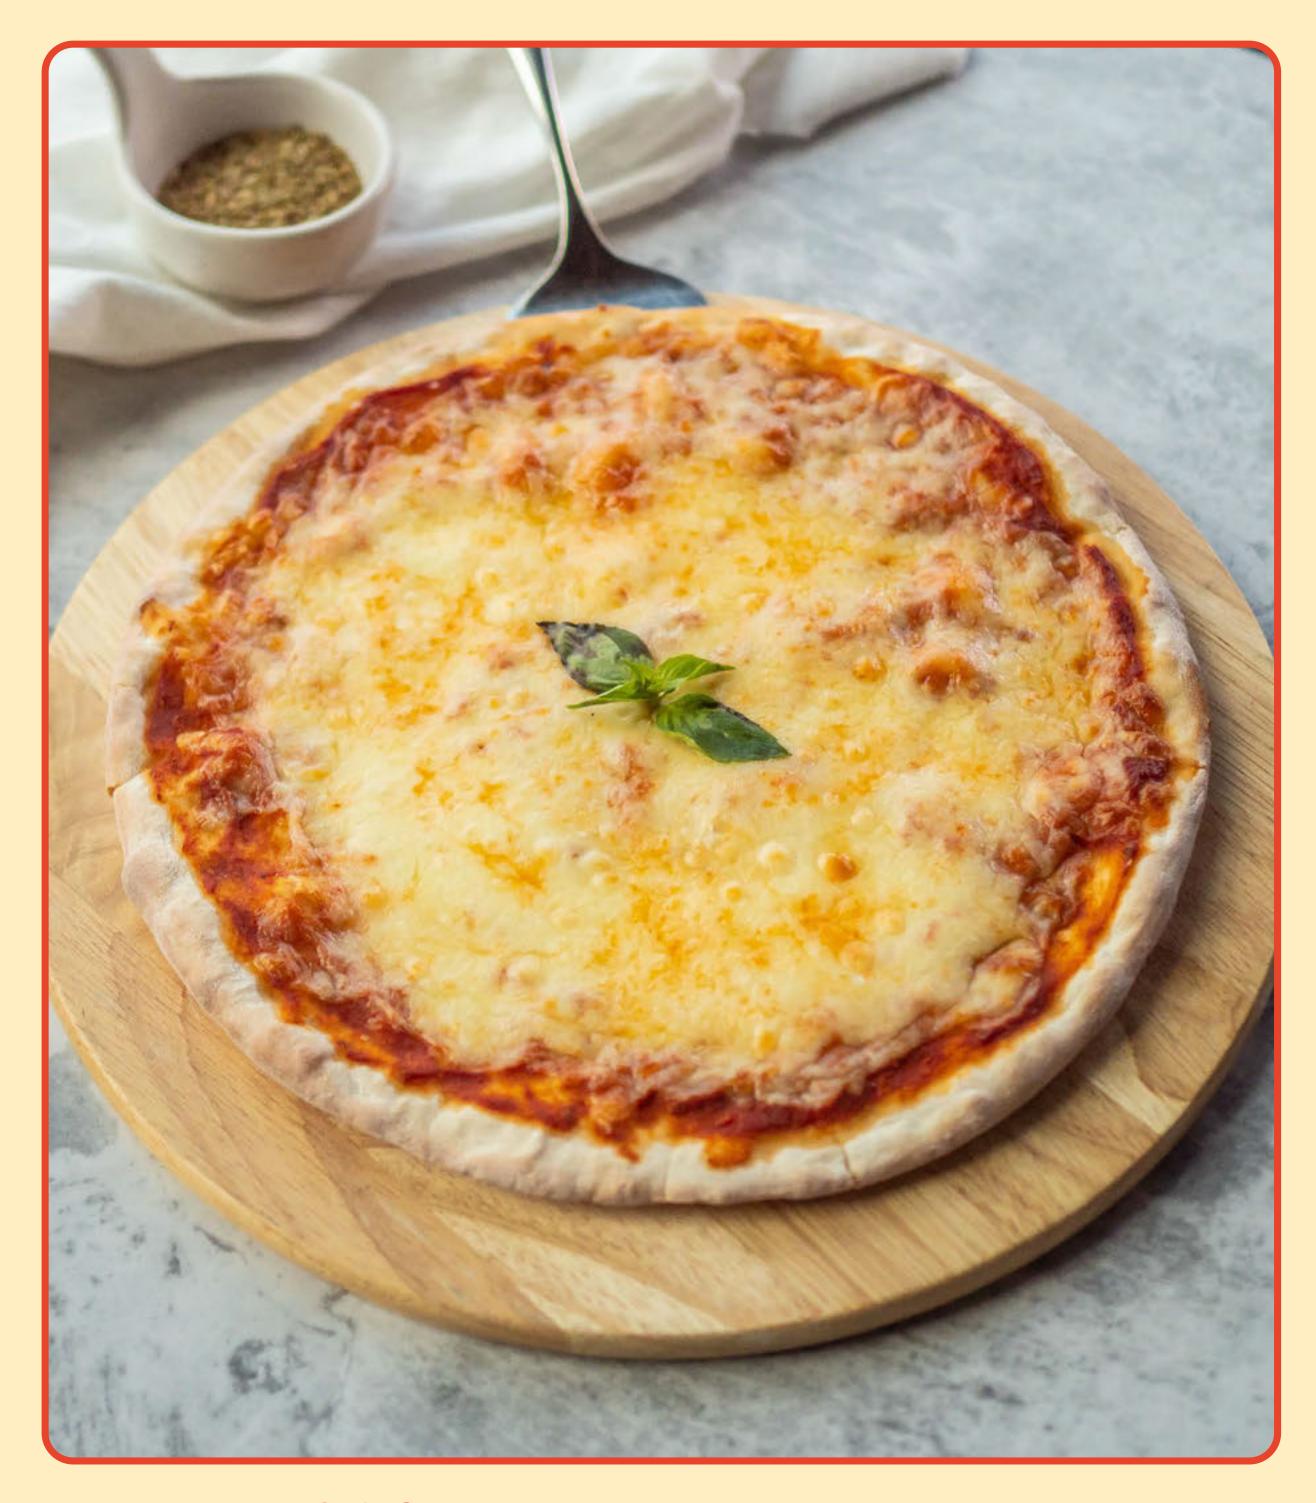

#### Kurobuta Pork Chop ()

Potato gratin and vegetable

**530** 

**470** 

| Pizza Margarita 🛈 🕑 🔍                    | 320 |
|------------------------------------------|-----|
| Fresh tomato, basil and Mozzrella cheese |     |
| Pizza Pepperoni 🕑 🌀                      | 400 |
| Pizza Seafood Pesto D C S                | 425 |