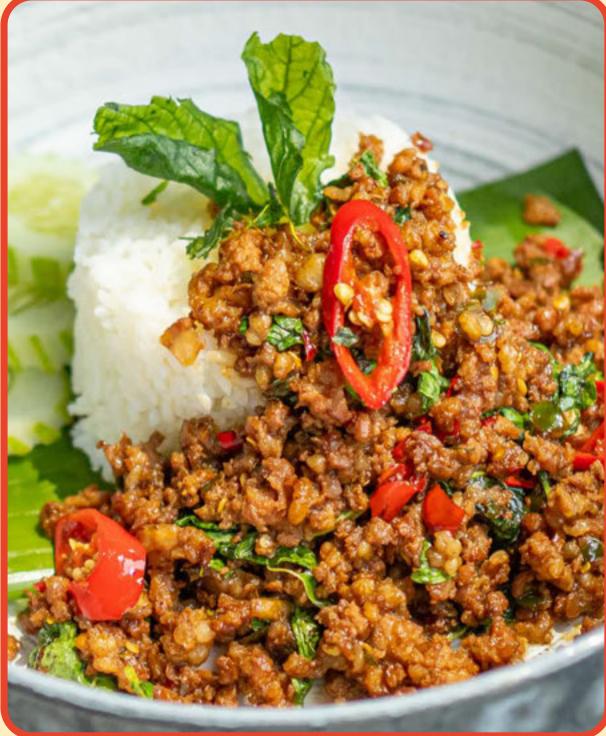

#### Chicken Cashew Nuts 🗷 🕥

Stir-fried chicken, cashew nuts, bell pepper, chili and scallion

310 Phad Si-Eiw <sup>©</sup> <sup>S</sup>

Wok rice noodle with soya sauce, egg and baby kale Choice of : Chicken or pork Beef or seafood