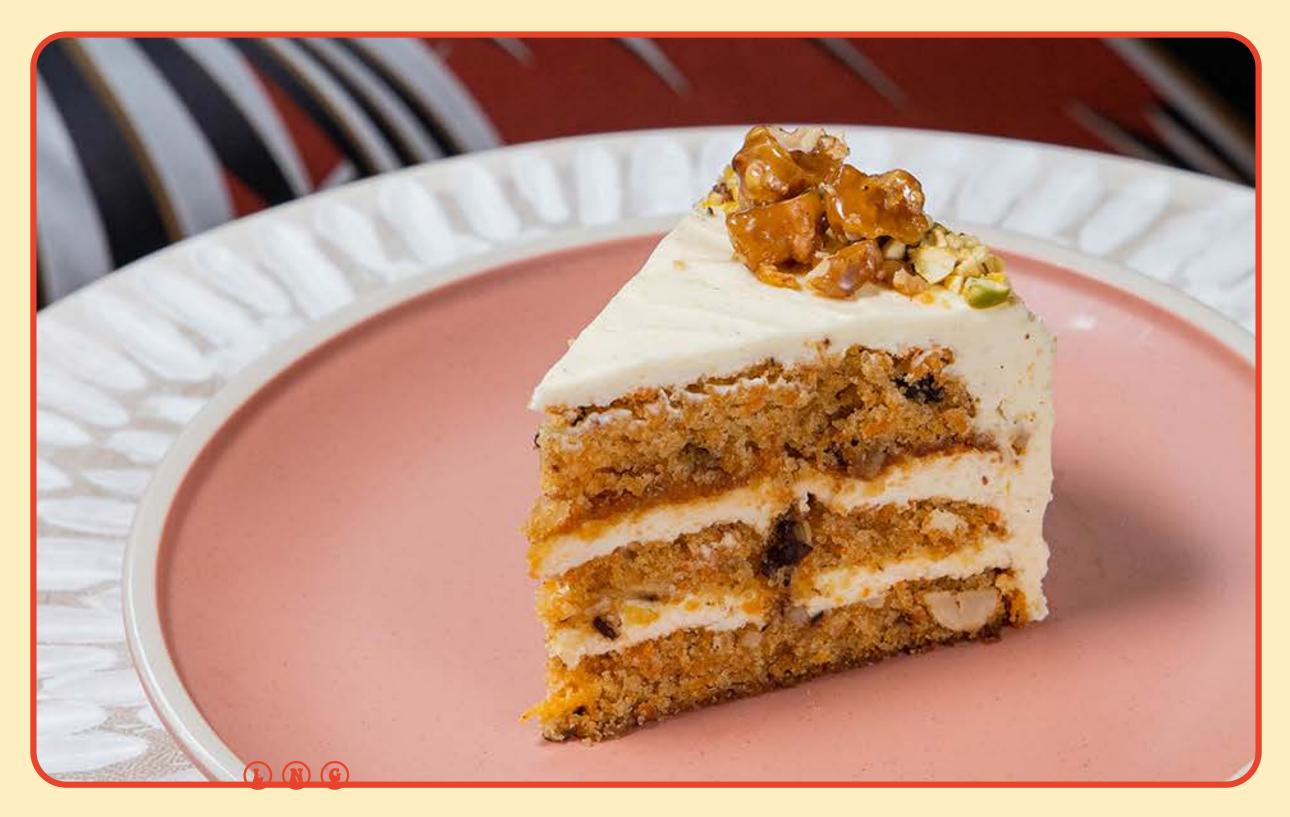

#### **Carrot Cake** Carrot cake, cream cheese, spice

| Sweet Charcoal Stax LNEG                                                             | 260 |
|--------------------------------------------------------------------------------------|-----|
| Charcoal pancakes with caramelized banana,<br>peanut butter sauce and candied peanut |     |
| Basque Cheesecake 🛈 🗷 🚱                                                              | 140 |
| Fresh Fruit Platter 🕐                                                                | 210 |