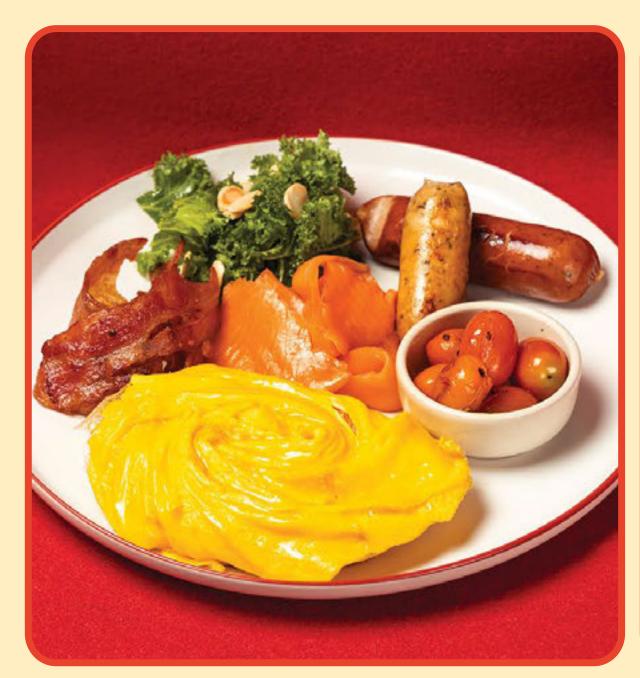

## BRUNCH

Little Gem 👳

**Lean Breakfast**

#### $\sim$

Thai herb sausage, sourdough, spin omelette, smoked back bacon, baked heirloom tomato, smoked salmon and kale Smoked salmon, baby spinach, sourdough, baked heirloom tomato, strawberry and organic egg your way (fried egg, scramble or omelette)