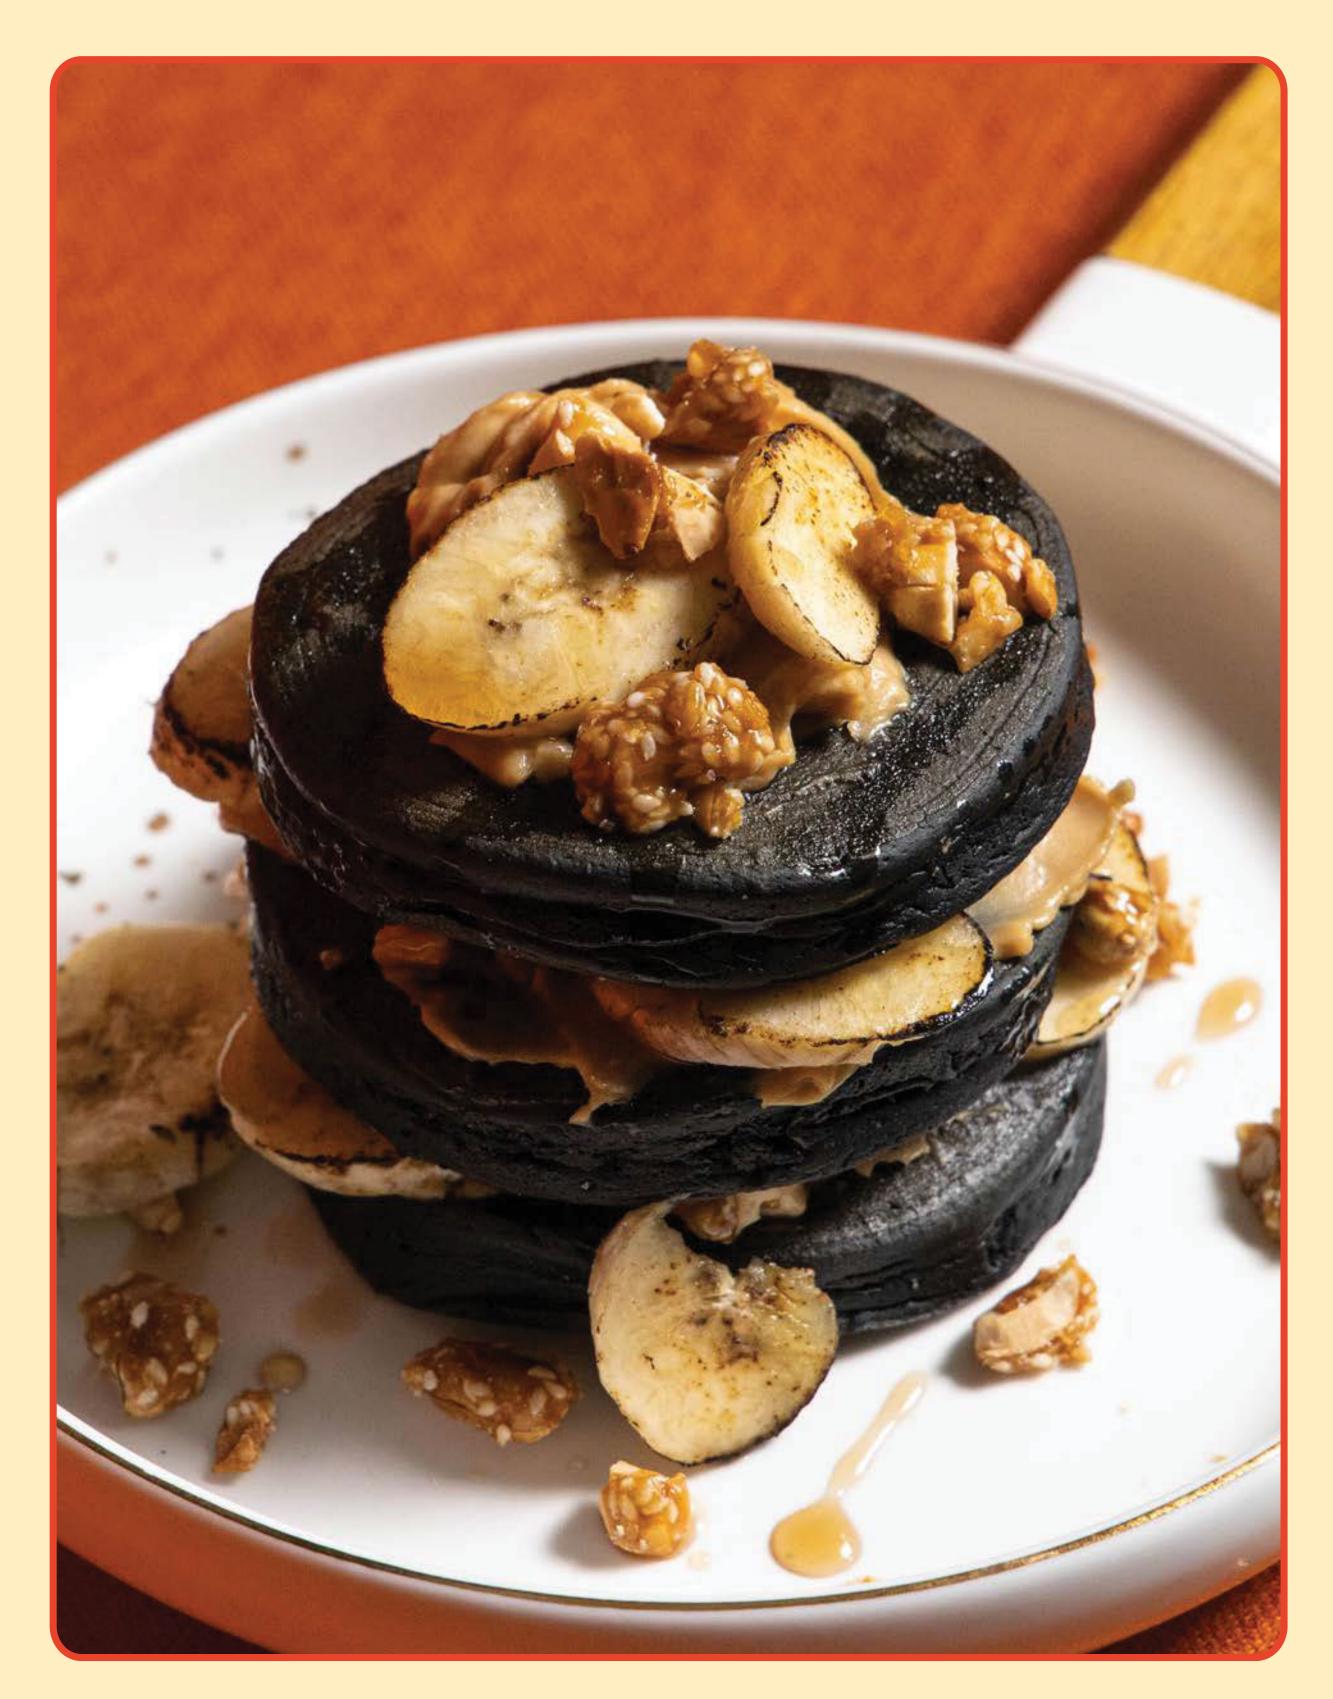

#### **Carrot Cake** Carrot cake, cream cheese, spice

| Sweet Charcoal Stax LNEG                                                             | 260 |
|--------------------------------------------------------------------------------------|-----|
| Charcoal pancakes with caramelized banana,<br>peanut butter sauce and candied peanut |     |
| Basque Cheesecake 🛈 🗷 🚱                                                              | 140 |
| Fresh Fruit Platter 🕐                                                                | 210 |