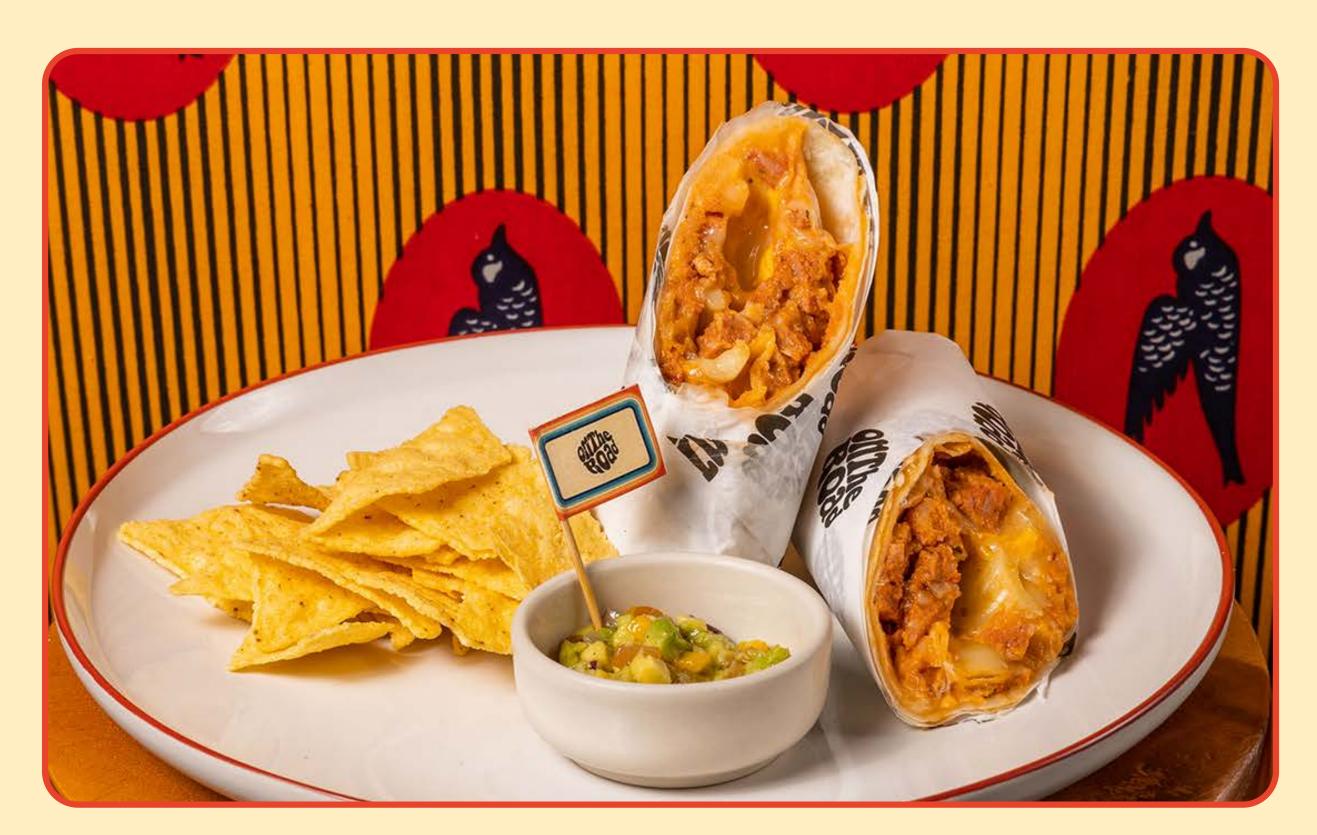

#### Smoky Chorizo Burrito (D)

Smoky chorizo served with tortilla wrap, potato paste, Cheddar cheese and roasted onion

Chicken Ragout served on home baked Brioche bread, Chedar cheese and caramelized onion