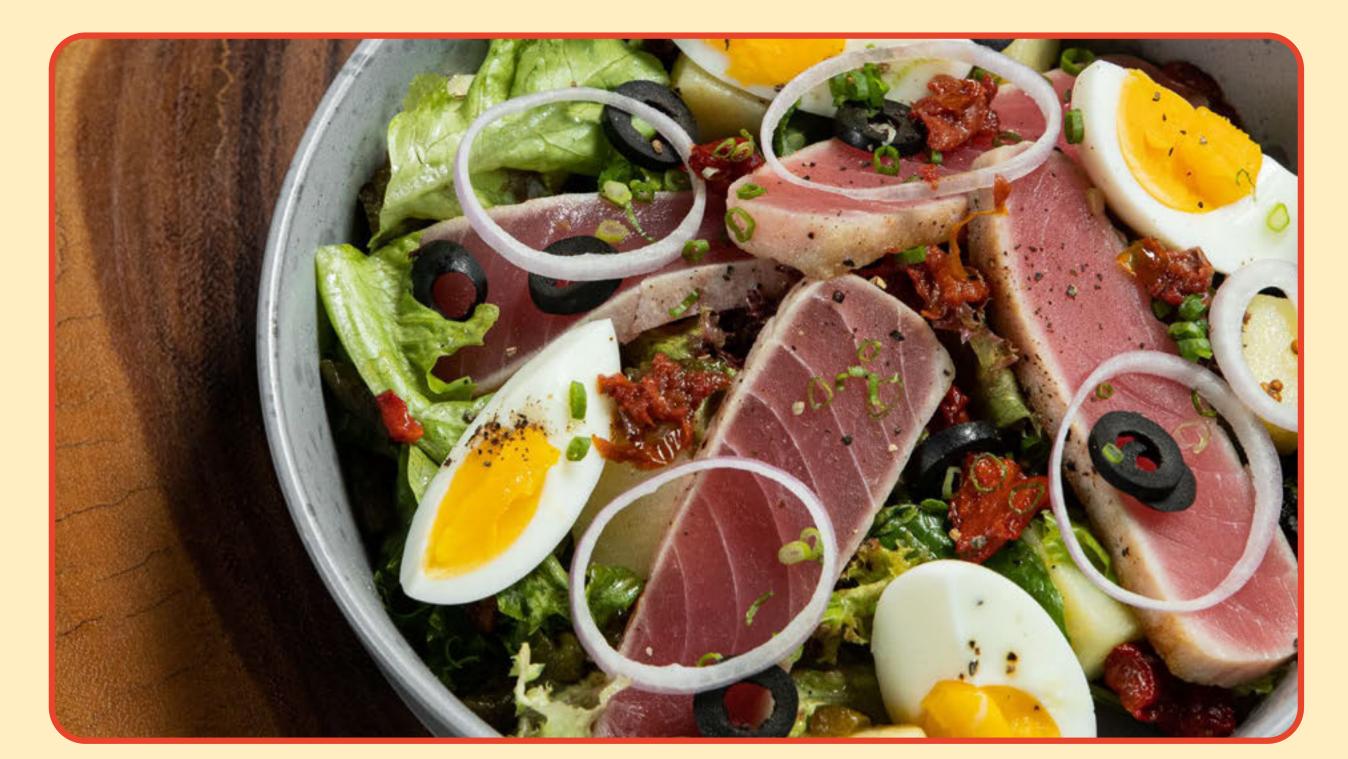

#### **Classic Nicoise**

Fresh tuna, tomatoes, soft boiled egg, chives and black olives