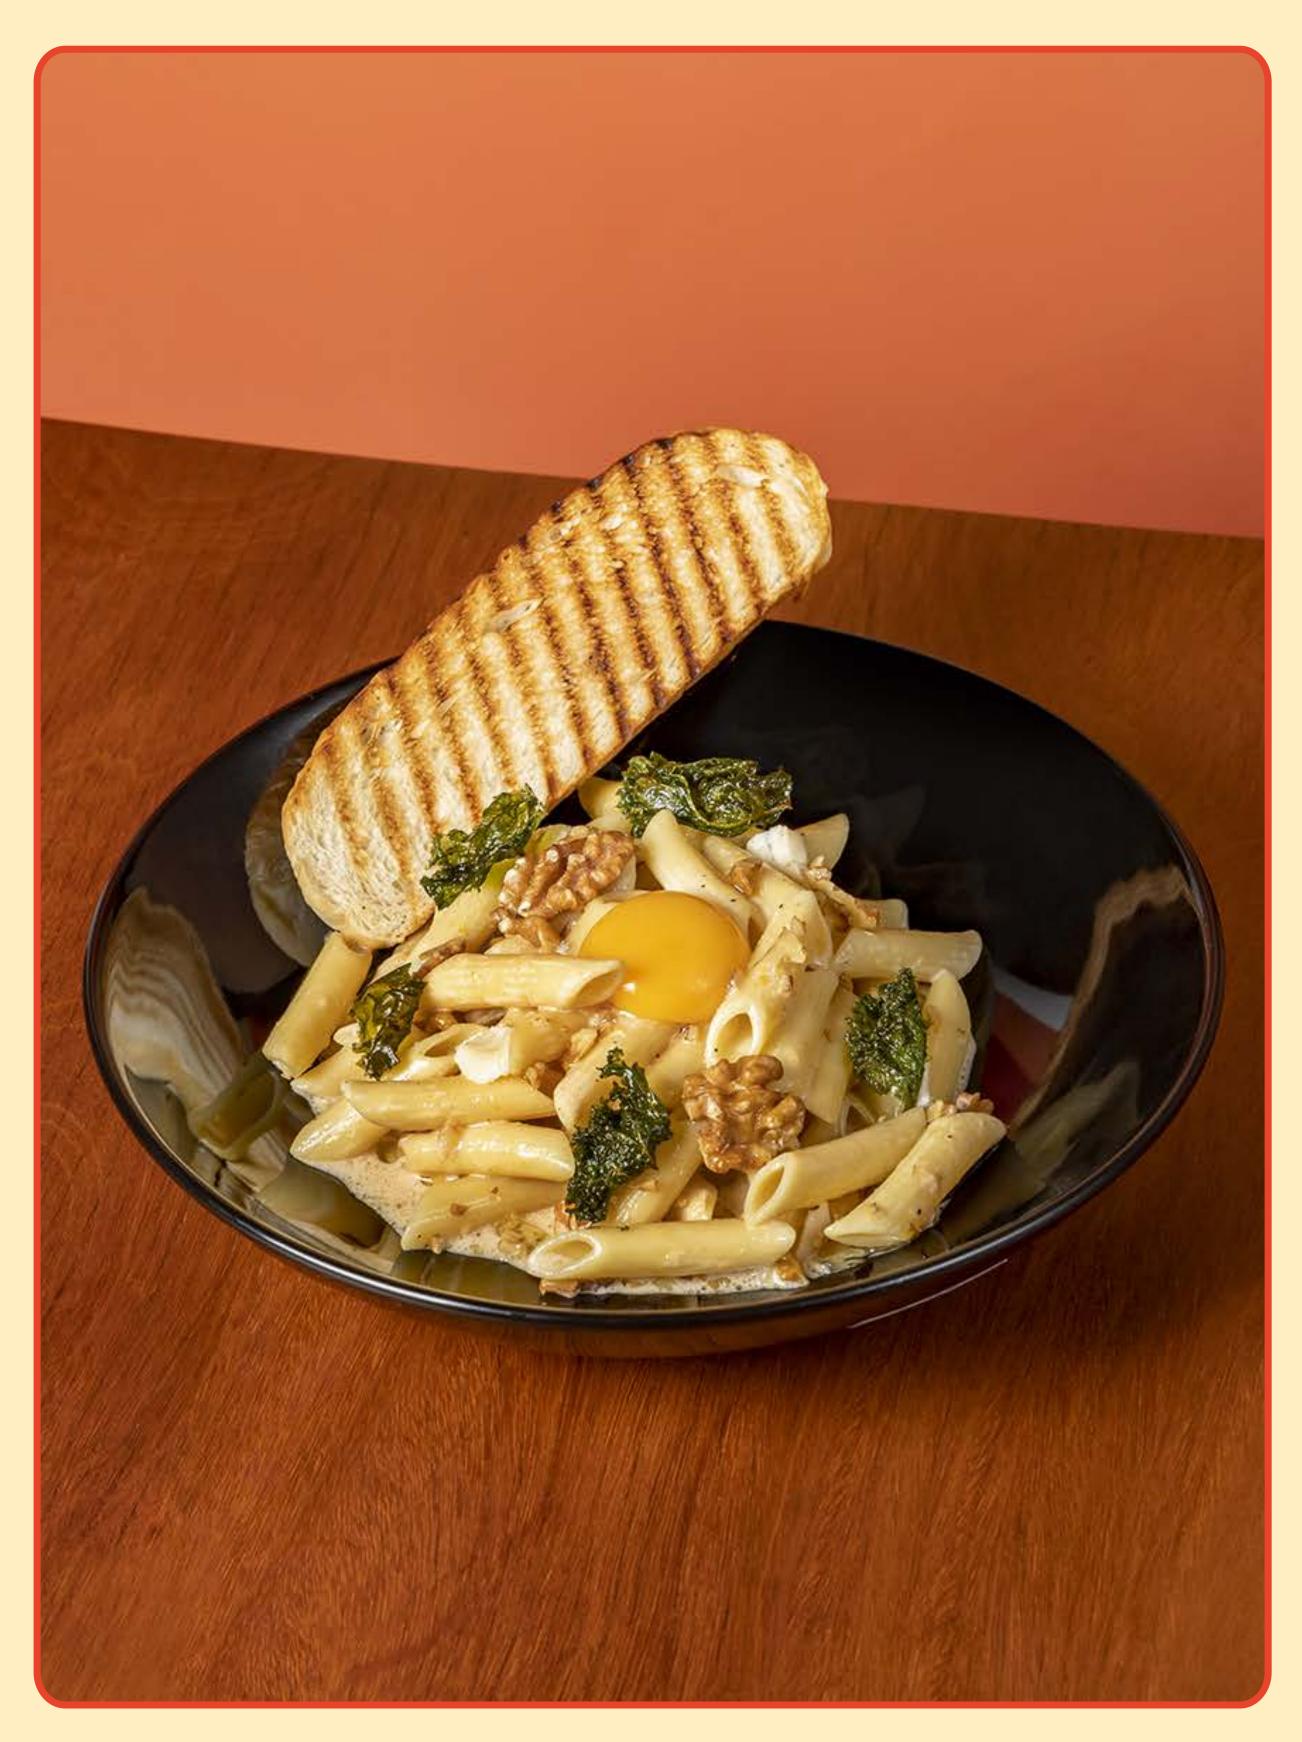

#### Pasta Gorgonzola 🕑 🕑

Penne pasta served with Creamy Gorgorgonzola sauce, walnut and organic egg