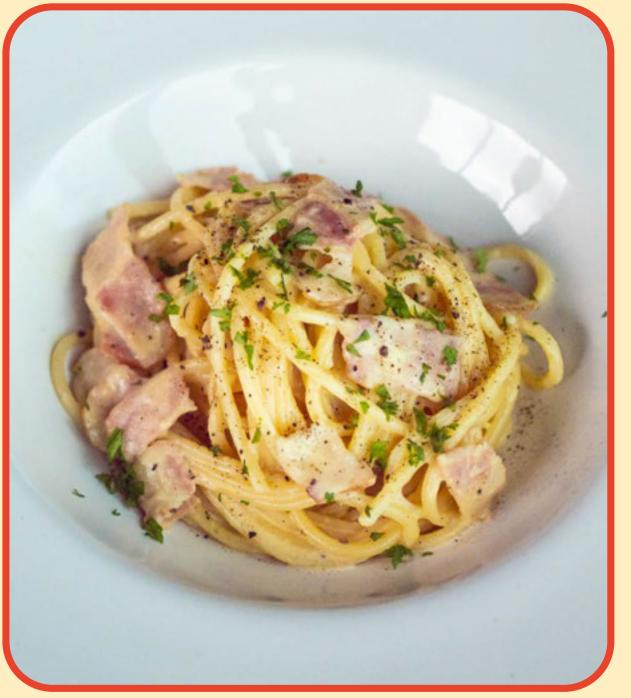

#### Pasta Arrabiata Seafood D C S

Fresh tomato, garlic, chili and basil

Pasta Carbonara 🕑 🕥

Smoked bacon, egg yolk, cream and Parmesan cheese 320 Side French fries 🕐

150

340