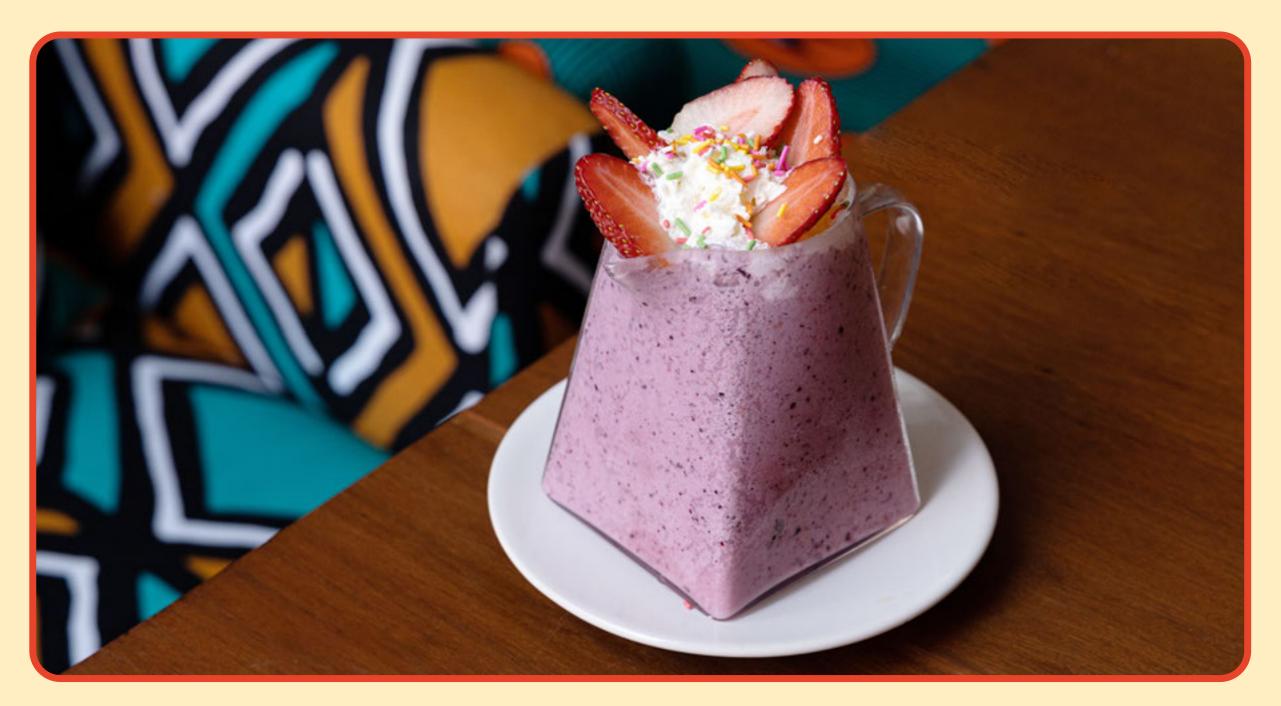

| Rally to the Dawn<br>Mango, passion fruit, pineapple, lychee, yogurt | 170 |
|----------------------------------------------------------------------|-----|
| Autum Drift<br>Acai, mixed berry, banana, maple syrup, yogurt        | 220 |
| Green Stop                                                           | 170 |

Apple, pineapple, spinach, lemon, dragon fruit, honey