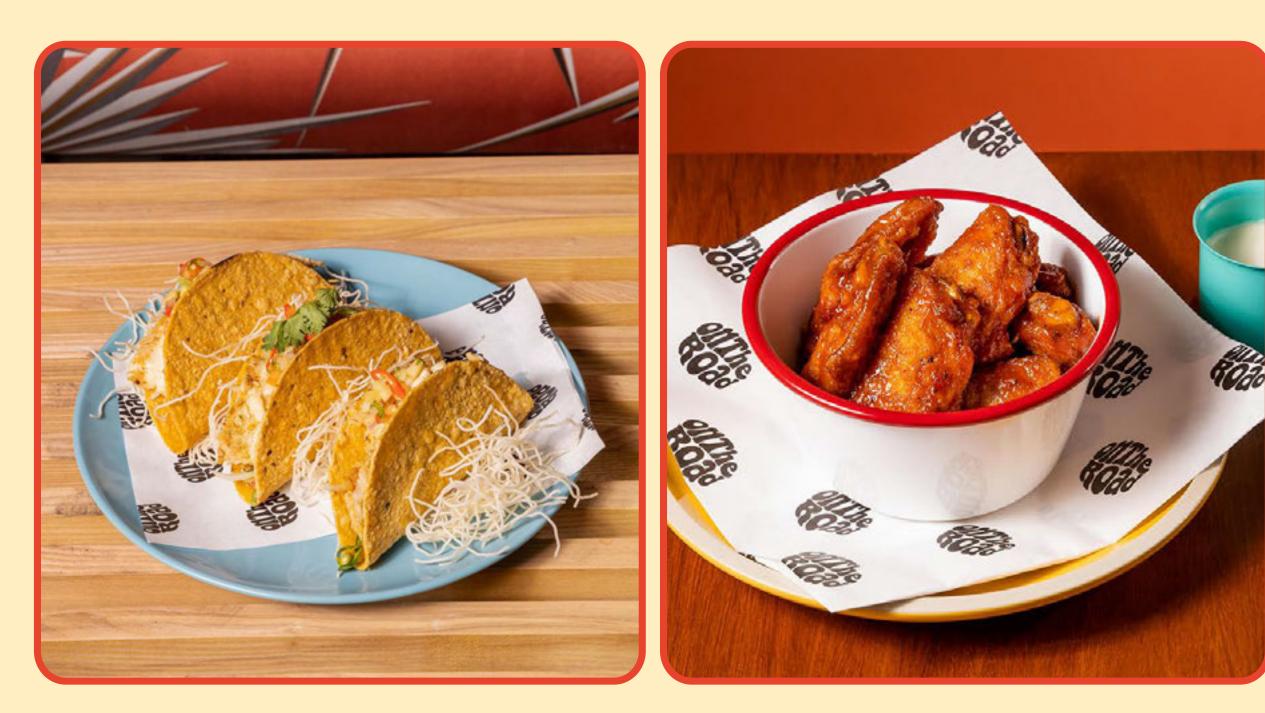

## FOODTRUCK

Street Tacos (D)

290 Buffalo Wings (SP) (G)

Chicken tacos served with Humita, Mozzarella di Bufala cheese and Sriracha pineapple spread

Free range chicken wings marinated with Cajun Picante salsa and honey BBQ sauce