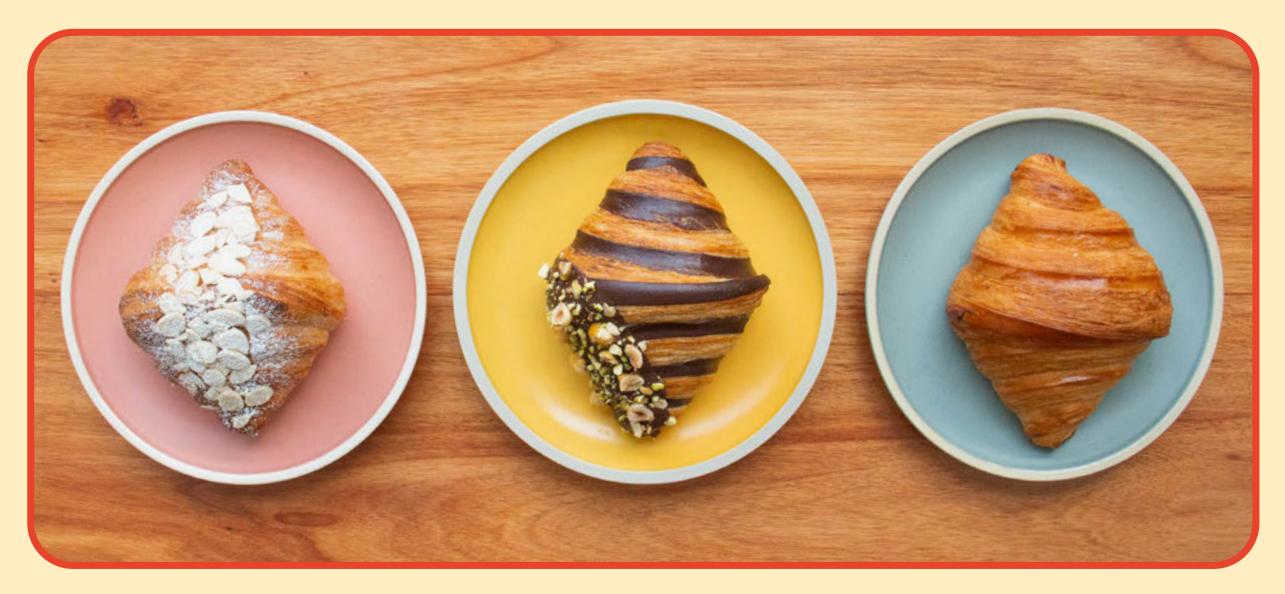

## DESSERTS

Almond **L B G** Roasted Almond, Almond Cream

#### Chocolate LNG Chocolate Ganache, Praline, Nuts

130

#### Plain L©

| Peanut Butter (L) (N) (G)                          | 130 |
|----------------------------------------------------|-----|
| Peanut Butter, Chocolate Sauce, Peanut             |     |
| Raspberry LC<br>Raspberry Jam, Chocolate Raspberry | 130 |
| Nutella (L) (N) (G)<br>Nutella, Praline, Hazelnut  | 130 |