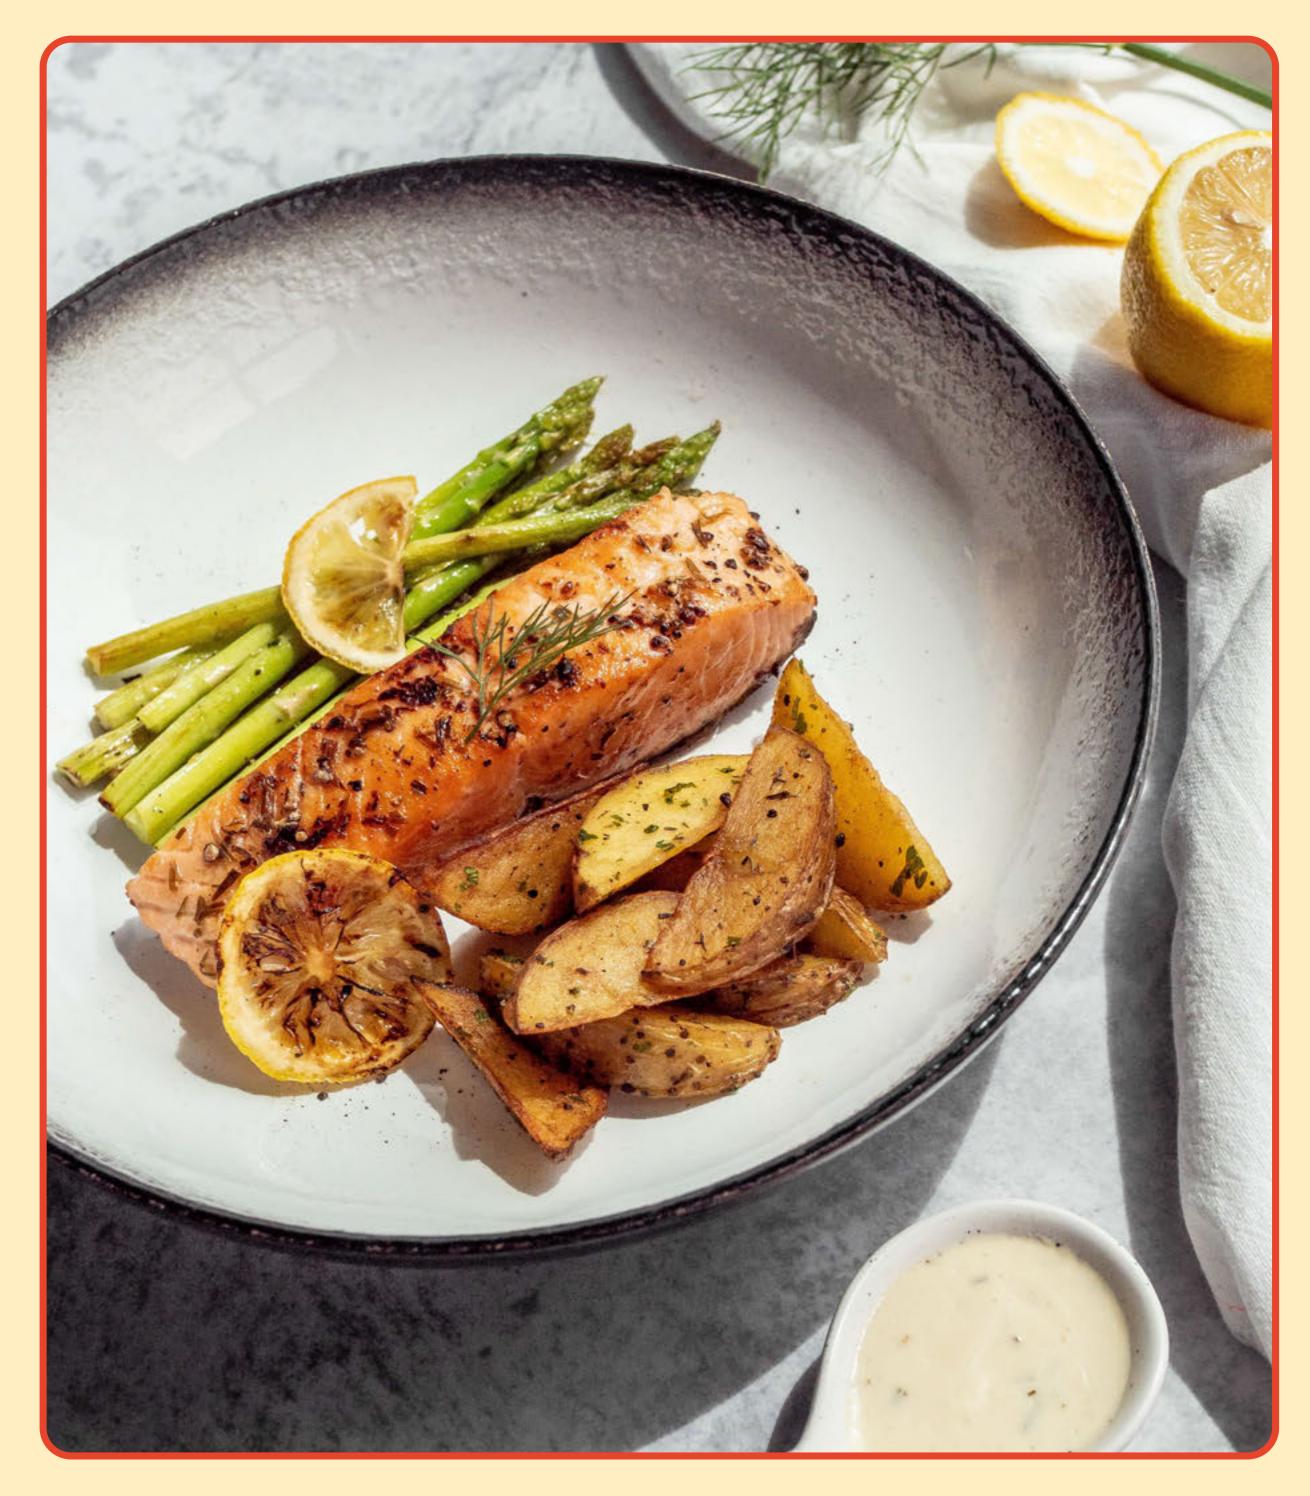

#### Atlantic Salmon Steak (D)

Grilled marinated salmon with mashed potato, vegetable and creamy dill sauce